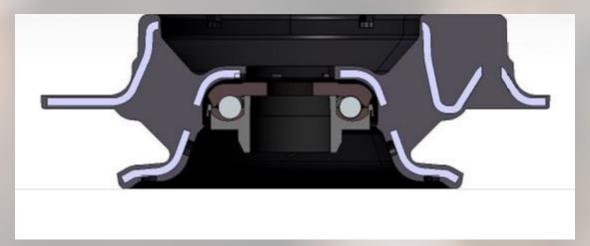

## UCEL Shock Absorbers & Strut Mounts

Strut mounts and shock absorbers serve as cushioning parts against the impact on the car body that could be caused by driving over a road bump for example. The dampening is done vertically by pushing and pulling on the strut mount in order to reduce the vibrations and noises and provide a better driving experience.

The strut mounts play the role of a balance keeper as they support the weight of the vehicle and align the tires to assure a balanced and perfect position on the road.

As your rubber to metal expert, UCEL is excelling at manufacturing solid and complex spare parts for the automotive industry, such as the shock absorbers and strut mounts.

The quality of the UCEL shock absorbers is adapted to the crucial role played by these parts in the balance and health of the car and the safety and comfort of the drivers.

## UCEL Shock Absorbers & Strut Mounts

These parts are positioned on the top of the vehicle strut assemblies and connect them to the chassis. The quality of the shock absorbers plays a crucial role in the determining their suspension capacities and life-span.