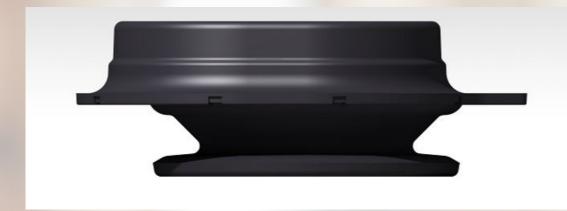

## UCEL Shock Absorbers & Strut Mounts

These parts are positioned on the top of the vehicle strut assemblies and connect them to the chassis. The quality of the shock absorbers plays a crucial role in the determining their suspension capacities and life-span.

With 39 years of expertise in the rubber to metal parts production, UCEL is now providing the market with shock absorber and strut mounts that grant the drivers the best experience for a long period of time.