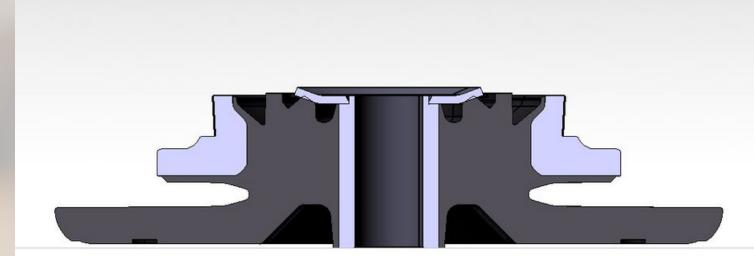

## UCEL Shock Absorbers & Strut Mounts

These parts are positioned on the top of the vehicle strut assemblies and connect them to the chassis. The quality of the shock absorbers plays a crucial role in the determining their suspension capacities and life-span.

With 39 years of expertise in the rubber to metal parts production, UCEL is now providing the market with shock absorber and strut mounts that grant the drivers the best experience for a long period of time.