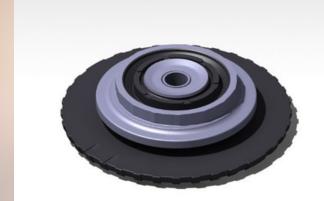

## UCEL Shock Absorbers & Strut Mounts

Strut mounts and shock absorbers serve as cushioning parts against the impact on the car body that could be caused by driving over a road bump for example. The dampening is done vertically by pushing and pulling on the strut mount in order to reduce the vibrations and noises and provide a better driving experience.

The strut mounts play the role of a balance keeper as they support the weight of the vehicle and align the tires to assure a balanced and perfect position on the road.

As your rubber to metal expert, UCEL is excelling at manufacturing solid and complex spare parts for the automotive industry, such as the shock absorbers and strut mounts.

The quality of the UCEL shock absorbers is adapted to the crucial role played by these parts in the balance and health of the car and the safety and comfort of the drivers.

## UCEL Shock Absorbers & Strut Mounts

These parts are positioned on the top of the vehicle strut assemblies and connect them to the chassis. The quality of the shock absorbers plays a crucial role in the determining their suspension capacities and life-span.