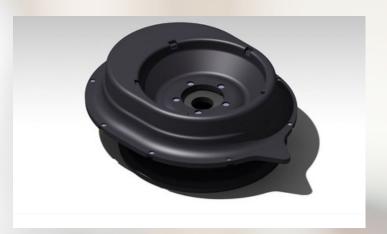

## UCEL Shock Absorbers & Strut Mounts

Strut mounts and shock absorbers serve as cushioning parts against the impact on the car body that could be caused by driving over a road bump for example. The dampening is done vertically by pushing and pulling on the strut mount in order to reduce the vibrations and noises and provide a better driving experience.

The strut mounts play the role of a balance keeper as they support the weight of the vehicle and align the tires to assure a balanced and perfect position on the road.

As your rubber to metal expert, UCEL is excelling at manufacturing solid and complex spare parts for the automotive industry, such as the shock absorbers and strut mounts.

The quality of the UCEL shock absorbers is adapted to the crucial role played by these parts in the balance and health of the car and the safety and comfort of the drivers.

## UCEL Shock Absorbers & Strut Mounts

These parts are positioned on the top of the vehicle strut assemblies and connect them to the chassis. The quality of the shock absorbers plays a crucial role in the determining their suspension capacities and life-span.