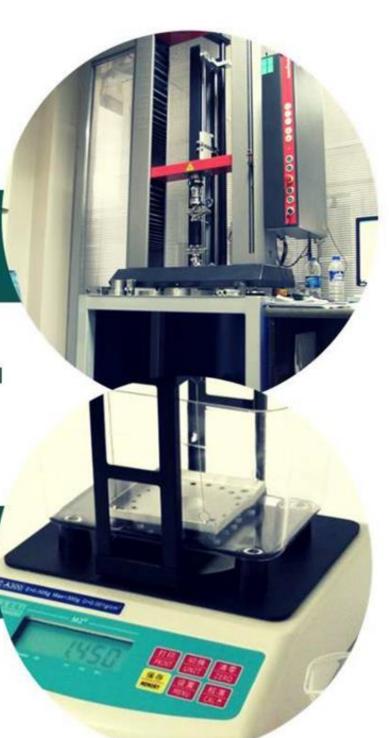

#### Tensile strength

Measuring how much bending and shaping our raw materials can withstand before braking or being deformed

## Rheometric tests

Measuring the response of the rubber to applied forces before, during and after the curing of the rubber

#### Fatigue tests

Putting the car part through a round of cycles that simulate the road application of the part to specify the capacity of the part and the load it can withstand through a certain number of cycles

## Load & force test

Measurement of the effect of force applied to rubber parts by applying force to rubber

#### Density measurment

It is the test in which rubber density is measured.