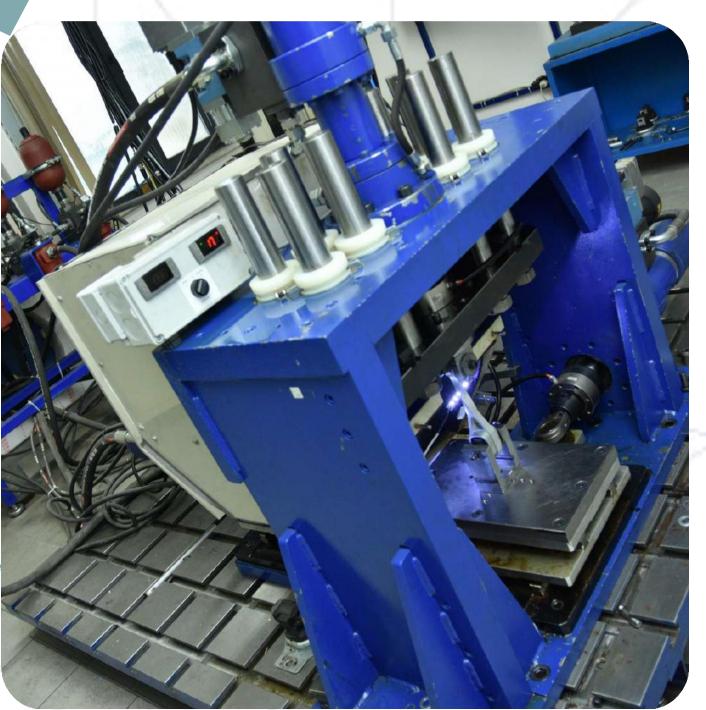

## PRODUCTION CAPACITY

### Current investments:

- 28 Pcs Vulcanization Presses
- 3 Pcs Aluminum Injection Presses
- 3 Pcs Plastic Injection Presses
- 7 Pcs Eccentric Presses
- 3 Pcs Hydraulic Presses
- Compound Finalizing Line
- Surface preparation Line
- CNC Profile Length Cutting Line
- Parts assembly Line (10 Pcs hydraulic presses)
- Pulley (Pully) Production Line (4 CNC Lathes)
- Tooling Workshop
- Fully Automated Welding Robot

## PRODUCTION CAPACITY

• TOTAL AREA: 10.000 M2

• CLOSE AREA: 8.355 M2

Fully automated welding process