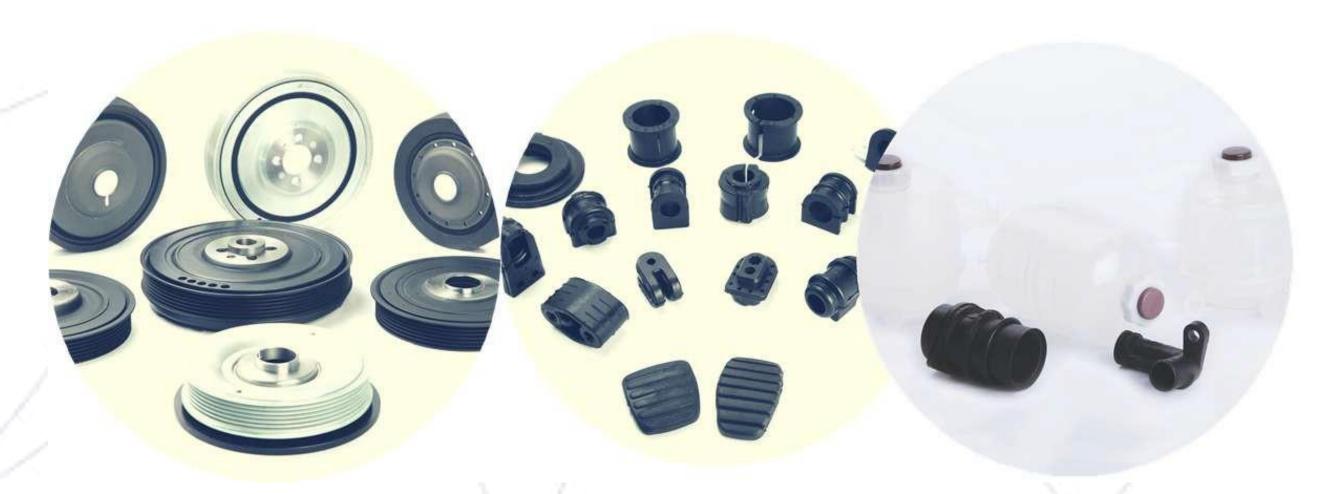

## Mounts & supports

- Engine Mounts
- Hydraulic Engine Mounts
- Gearbox Mounts
- Strut Mounts
- Torsion Supports
- Exhaust Supports

## Bellows & boots

- · C.V. Boots
- Wheel Bellows
- Clutch Bellows
- Shock Absorber Dust Bellows
- Air FilterBellows

#### Hoses

- Radiator Hoses
  - Turbo Hoses
  - Fuel Hoses
  - Respiration Hoses
  - Heater Inlet Hoses
  - Oil Hoses
  - Air Filter Hoses

#### **Bushings**

- Wishbone SilentBlocks
- Torsion Silent Blocks
- Engine Cradle Bushings
- Spring Bushings

- 4.000+ product references
- 20.000+ passenger cars & LCV model applications
- 250 new references every year

#### Crankshaft pulleys

#### Other solutions

- Expansion Tanks
- Rubber Pedals
- Stabilizer bar rubbers

- 4.000+ product references
- 20.000+ passenger cars & LCV model applications
- 250 new references every year