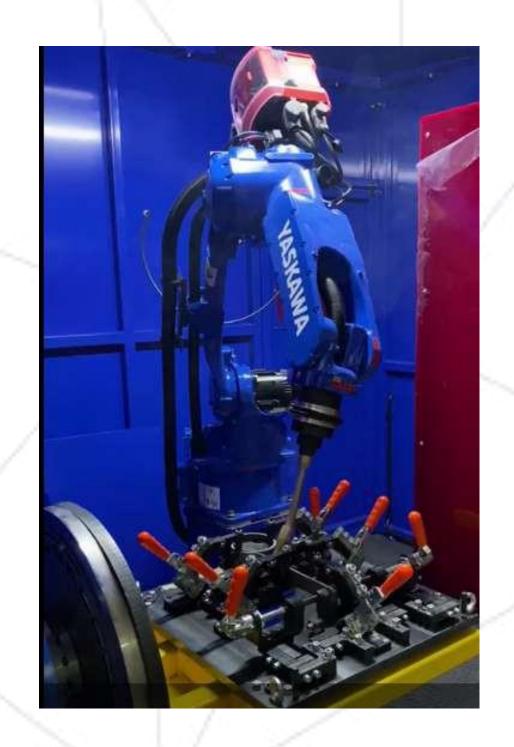

## UCEL HISTORY

Full automated welding robot

Moved to **Established** Moved to **First Export**  $(100 \text{ m}^2)$ And **New Facility** 

 $(500 \text{ m}^2)$ 

Current **Facility**  $(7.000 \text{ m}^2)$ Quality Laboratory

### Current investments:

- 28 Pcs Vulcanization Presses
- 3 Pcs Aluminum Injection Presses
- 3 Pcs Plastic Injection Presses
- 7 Pcs Eccentric Presses
- 3 Pcs Hydraulic Presses
- Compound Finalizing Line
- Surface preparation Line
- CNC Profile Length Cutting Line
- Parts assembly Line (10 Pcs hydraulic presses)
- Pulley (Pully) Production Line (4 CNC Lathes)
- Tooling Workshop
- Fully Automated Welding Robot

## PRODUCTION CAPACITY

• TOTAL AREA: 10.000 M2

• CLOSE AREA: 8.355 M2

Fully automated welding process