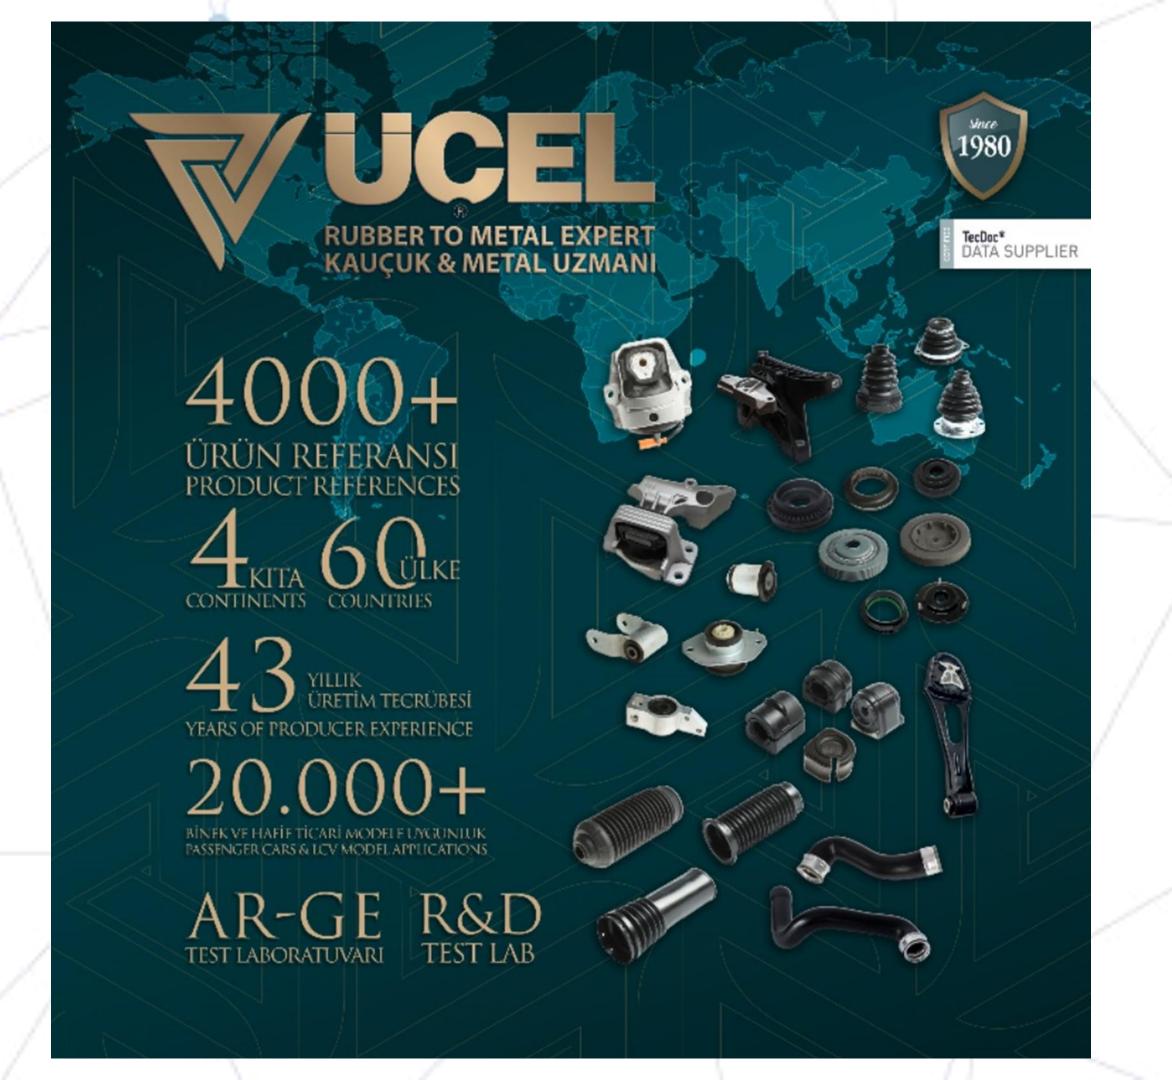

#### **Bushings**

- Wishbone SilentBlocks
- Torsion Silent Blocks
- Engine Cradle Bushings
- Spring Bushings

- 4.000+ product references
- 20.000+ passenger cars & LCV model applications
- 250 new references every year

#### Other solutions

- Expansion Tanks
- Rubber Pedals
- Stabilizer bar rubbers

- 4.000+ product references
- 20.000+ passenger cars & LCV model applications
- 250 new references every year