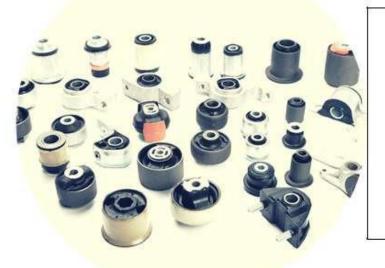

#### **Bushings**

- Wishbone SilentBlocks
- Torsion Silent Blocks
- Engine Cradle Bushings
- Spring Bushings

- 4.000+ product references
- 20.000+ passenger cars & LCV model applications
- 250 new references every year

## Mounts & supports

- Engine Mounts
- Hydraulic Engine Mounts
- Gearbox Mounts
- Strut Mounts
- Torsion Supports
- Exhaust Supports