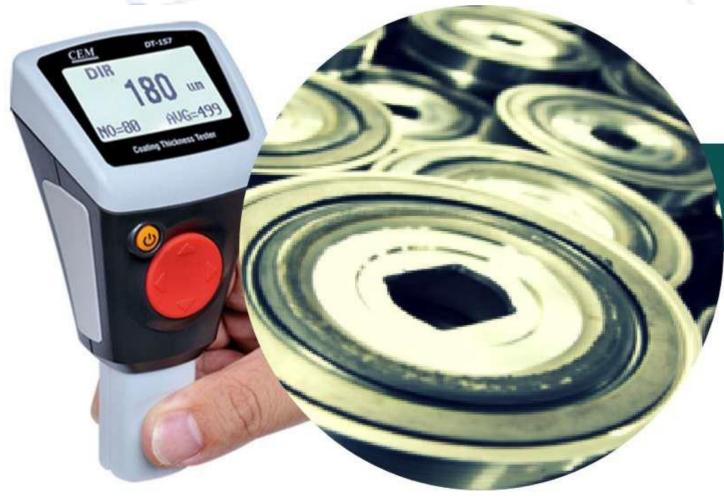

## QUALITY CONTROL

## Coating & thickness test

Ensuring the quality of the coating systems chosen to protect out metal parts