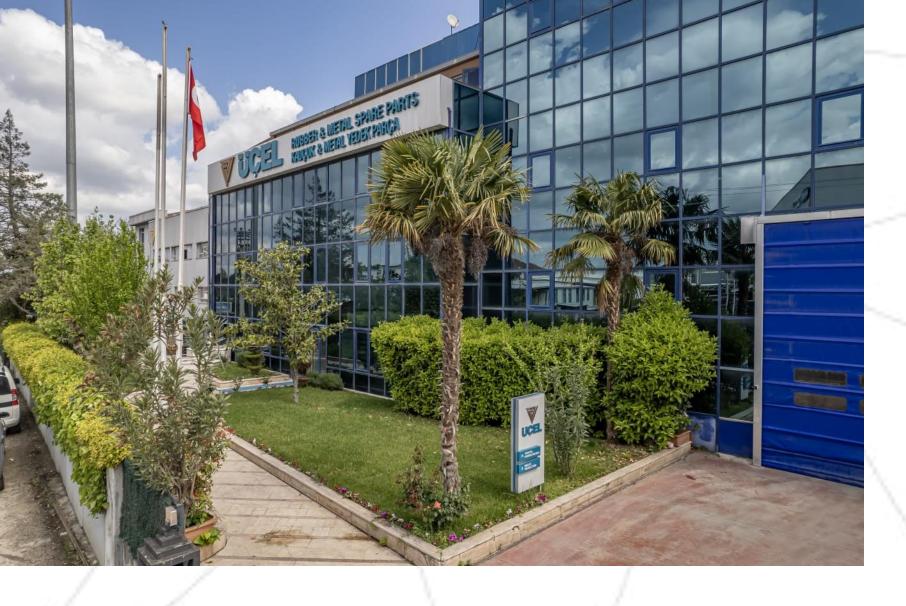

#### **OUR STORY**

Established in 1980 in the heart of Turkish automotive sector, Bursa. Managed to be known as equivalent to OE parts in the domestic market for years with its quality orientated philosophy and dedicated staff, Following closely OEM activities with inhouse R&D department and developing testing facilities.

## PRODUCTION CAPACITY

• TOTAL AREA: 10.000 M2

• CLOSE AREA: 8.355 M2

Fully automated welding process