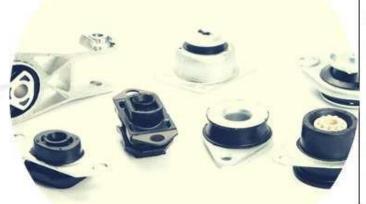

## Mounts & supports

- Engine Mounts
- Hydraulic Engine Mounts
- Gearbox Mounts
- Strut Mounts
- Torsion Supports
- Exhaust Supports

#### **Bushings**

- Wishbone SilentBlocks
- Torsion Silent Blocks
- Engine Cradle Bushings
- Spring Bushings

- 4.000+ product references
- 20.000+ passenger cars & LCV model applications
- 250 new references every year