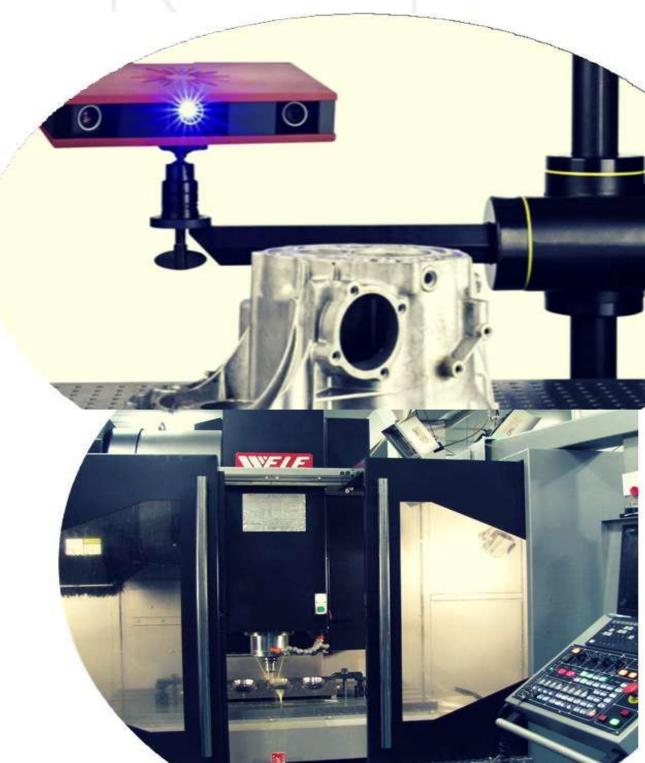

## High Tech Tools

- From Reverse engineering to the CNC machining and the analysis and simulation,
- Software and hardware 3D scanning technology

## High Tech Tools

- Computer aided design (CAD)
- Computer aided manufacturing (CAM):

Electro discharge machinging (EDM) -

CNC machining