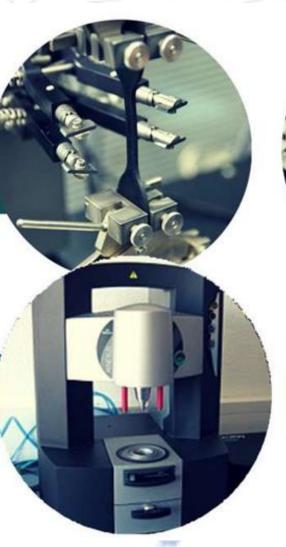

## QUALITY CONTROL

#### Tensile strength

Measuring how much bending and shaping our raw materials can withstand before braking or being deformed

## Rheometric tests

Measuring the response of the rubber to applied forces before, during and after the curing of the rubber

#### Fatigue tests

Putting the car part through a round of cycles that simulate the road application of the part to specify the capacity of the part and the load it can withstand through a certain number of cycles

## Load & force test

Measurement of the effect of force applied to rubber parts by applying force to rubber