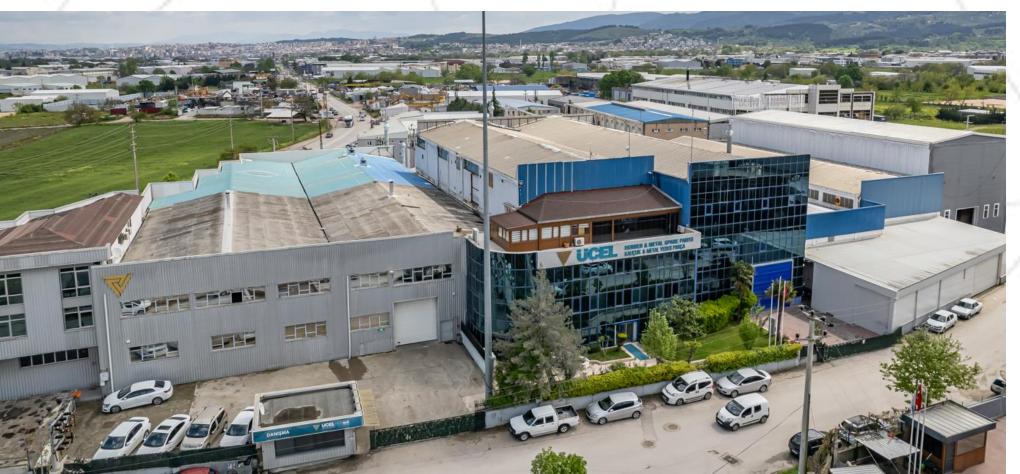

## PRODUCTION CAPACITY

• TOTAL AREA: 10.000 M2

• CLOSE AREA: 8.355 M2

Fully automated welding process