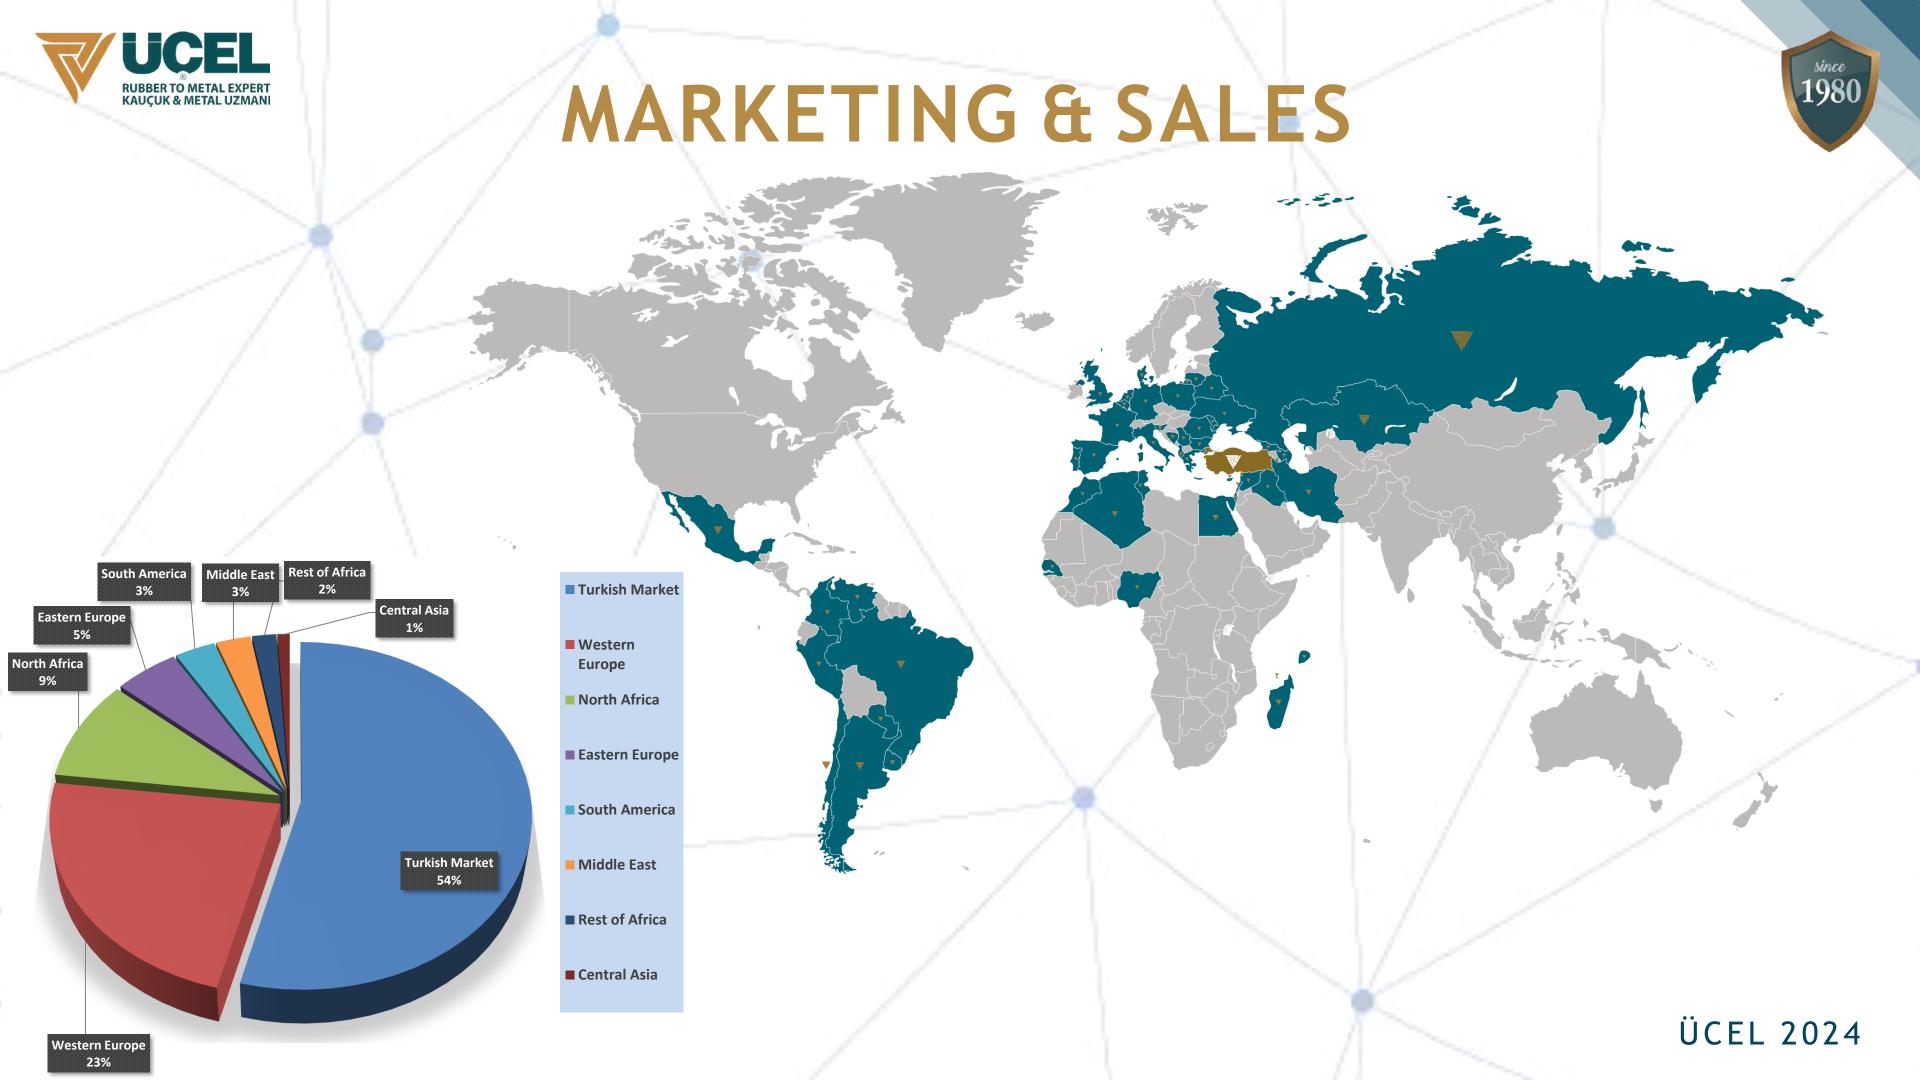

and bushes for automotive industry

on the requirements of

ISO 9001:2015

"v of the document depends on the annual surveillar



K.S. Uluslararası Belgelendirme Gözetim ve Teknik Kontrol Tic. Ltd.Şti. according to the audit process hereby certifies that

ÜÇEL KAUÇUK TAŞIT ARAÇLARI OTOMOTİV YEDEK PARÇA SAN. VE TİC. A. Ş.



Calı Mah. 37. (410) Sok. B Blok No: 16 / B Nilüfer / BURSA / TURKEY

has established and applies a management system for

uction of rubber and rubber-metal spare parts consisting aluminum parts by injection method, rubber, metal and bushes for automotive industry

on the requirements of

ISO 14001:2015

document depends on the annual surveillan-



## OUTSTANDING BUSINESS SUPPORT



• TECDOC PREMIER DATA SUPPLIER

PREMIER

TecDoc® DATA SUPPLIER

ALDOC DATA PROVIDER







### MARKETING & SALES



## automechanika

- FRANKFURT
- ISTANBUL
- MOSKOW
- BUENOS AIRES



- PARIS
- ALGERIA



SAO PAULO / BRASIL





## SECTORAL PRESENCE













# SECTORAL PERFORMANCE AWARDS









2021



2022



2023









We invest in team building because we believe people are the most valuable resource we have.









Danke

Merci

Gracias

Grazie

Gratias

Obrigado

Ευχαριστώ

Спасибо

הדות

مركشتم

شكرا

Teşekkür Ederiz





Çalı Mh. 37.(410) Sk. No: 16/B 16275 Nilüfer / BURSA / TÜRKİYE

Tel.: +90 224 482 26 80

info@ucelrubber.com

#### JOIN US ON











www.ucelrubber.com