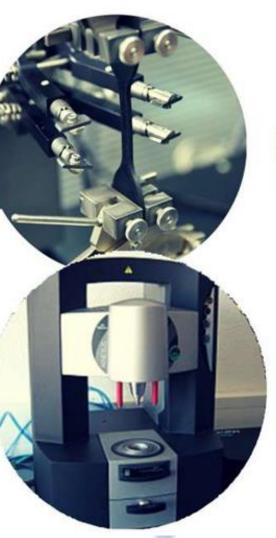

#### RESEARCH & DEVELOPMENT

#### High Tech Tools

- From Reverse engineering to the CNC machining and the analysis and simulation,
- Software and hardware 3D scanning technology

Automated ATOS 3D metrology. In the standardized measuring machine ATOS ScanBox, ATOS Triple Scan is used for fully automated measuring and inspection of parts.