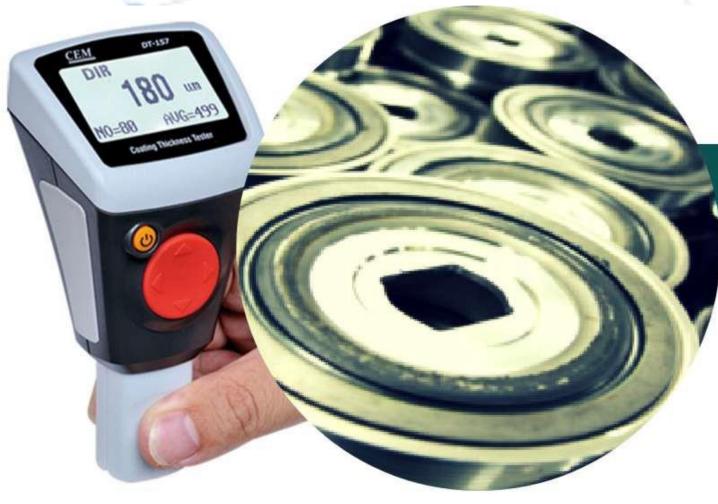

## Coating & thickness test

Ensuring the quality of the coating systems chosen to protect out metal parts