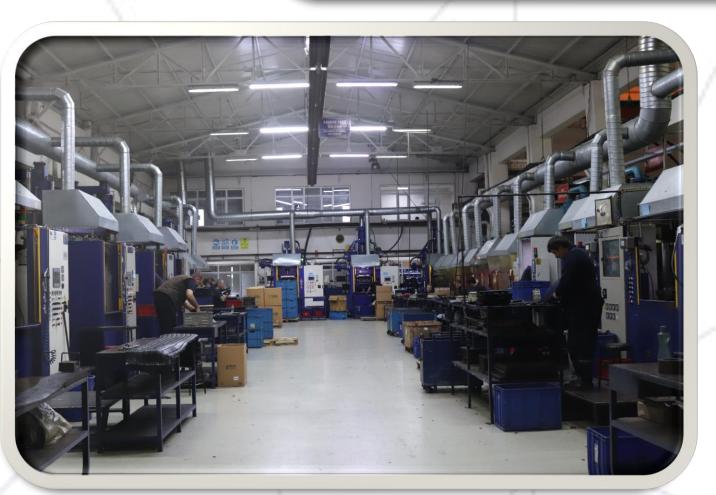

#### PRODUCTION CAPACITY

- Our factory produces 5,000,000 and more parts per year with its more than 200 personnel at 15 stations.
- Our main stations; Vulcanization,
   Sheet Press, Aluminum Injection,
   Plastic Injection and Assembly lines
- Production is made over 200 machines
- An average of 250 new products are put into use annually

#### **Current investments**

- 28 Pcs Vulcanization Presses
- 3 Pcs Aluminum Injection Presses
- 3 Pcs Plastic Injection Presses
- 7 Pcs Eccentric Presses
- 3 Pcs Hydraulic Presses
- 15 Pcs Hydraulic Assembling Presses
- Compound Finalizing Line
- Surface Preparation Line
- Pipe Cutting Line
- Fully Automated Welding Robot
- Pulley (Pully) Production Line (4 CNC Lathes)
- Mold Production Line (6 CNC Lathes)
- Mold Maintenance Line(6 Classical CNC Lathes)