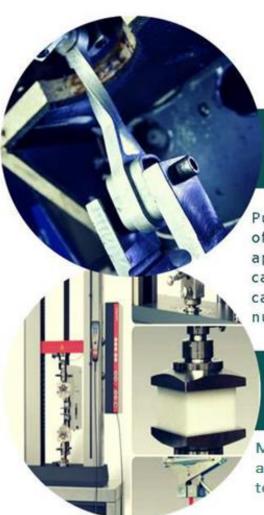

## QUALITY CONTROL

#### Tensile strength

Measuring how much bending and shaping our raw materials can withstand before braking or being deformed

## Rheometric tests

Measuring the response of the rubber to applied forces before, during and after the curing of the rubber

#### **Fatigue tests**

Putting the car part through a round of cycles that simulate the road application of the part to specify the capacity of the part and the load it can withstand through a certain number of cycles

## Load & force test

Measurement of the effect of force applied to rubber parts by applying force to rubber

## Coating & thickness test

Ensuring the quality of the coating systems chosen to protect out metal parts

## Crankshaft pulley fatigue test

Crankshaft pulleys have a basic role in the performance of different systems of the car. We put our crankshaft pulleys through a the fatigue test applying measured force and a specified number of cycles to assess the performance of the crankshaft pulley