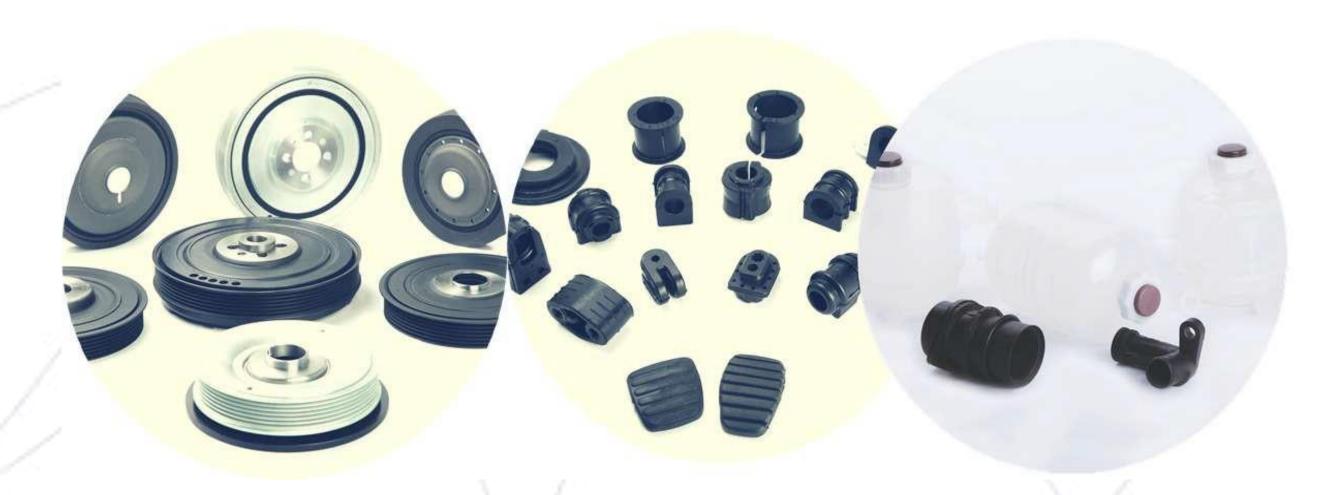

#### Crankshaft pulleys

#### Bushings

- Wishbone SilentBlocks
- Torsion Silent Blocks
- Engine Cradle Bushings
- Spring Bushings

#### Other solutions

- Expansion Tanks
- Rubber Pedals
- Stabilizer bar rubbers

- 4.000+ product references
- 20.000+ passenger cars & LCV model applications
- 250 new references every year