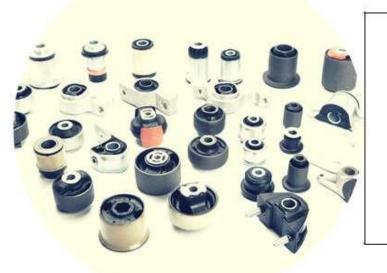

#### Mounts & supports

- Engine Mounts
- Hydraulic Engine Mounts
- Gearbox Mounts
- Strut Mounts
- Torsion Supports
- Exhaust Supports

#### Bushings

- Wishbone SilentBlocks
- Torsion Silent Blocks
- Engine Cradle Bushings
- Spring Bushings