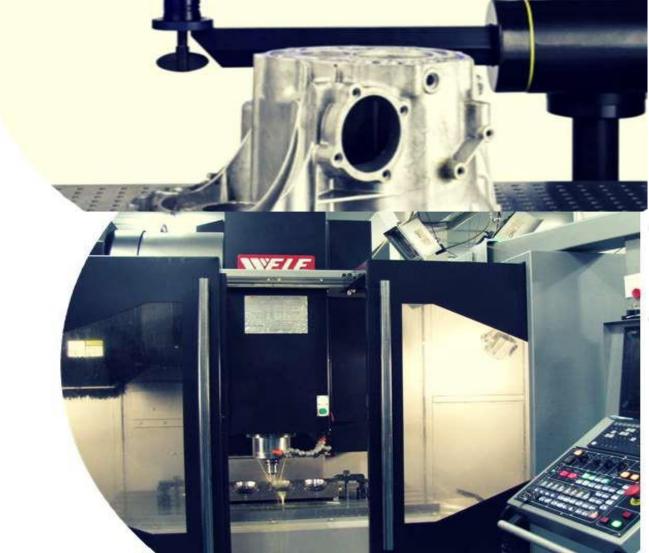

#### RESEARCH & DEVELOPMENT

#### High Tech Tools

- From Reverse engineering to the CNC machining and the analysis and simulation,
- Software and hardware 3D scanning technology

Automated ATOS 3D metrology. In the standardized measuring machine ATOS ScanBox, ATOS Triple Scan is used for fully automated measuring and inspection of parts.

#### High Tech Tools

- Computer aided design (CAD)
- Computer aided manufacturing (CAM)
- Electro discharge machinging (EDM)
- CNC machining