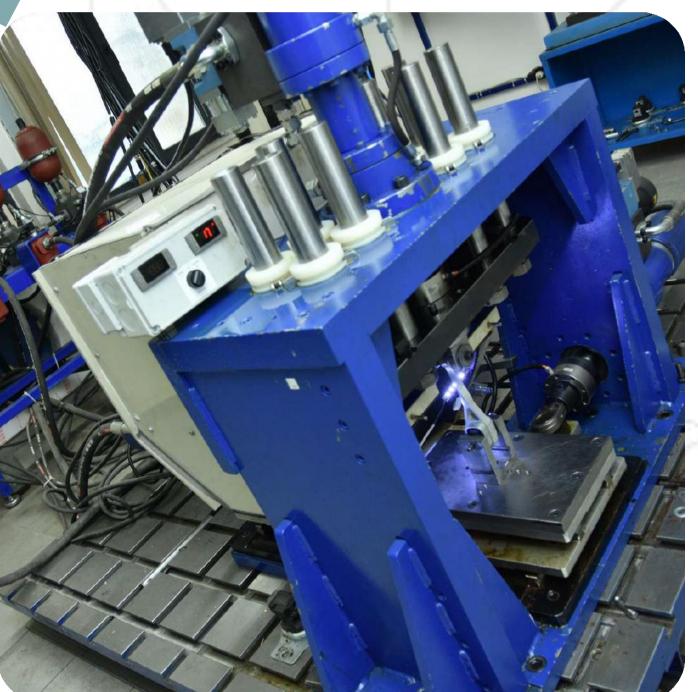

## Crankshaft pulley fatigue test

Crankshaft pulleys have a basic role in the performance of different systems of the car. We put our crankshaft pulleys through a the fatigue test applying measured force and a specified number of cycles to assess the performance of the crankshaft pulley