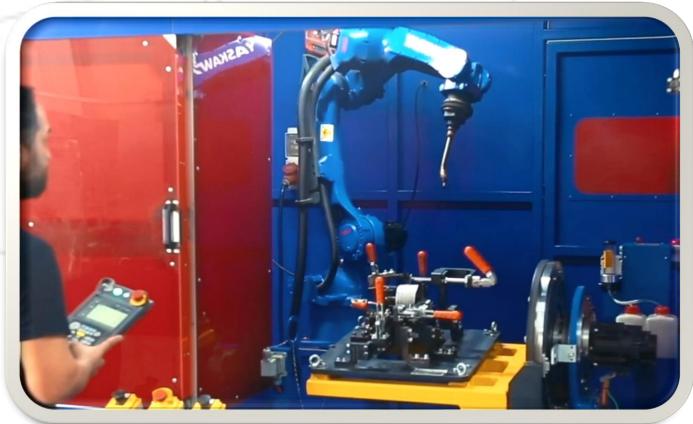

#### **Current investments**

- 28 Pcs Vulcanization Presses
- 3 Pcs Aluminum Injection Presses
- 3 Pcs Plastic Injection Presses
- 7 Pcs Eccentric Presses
- 3 Pcs Hydraulic Presses
- 15 Pcs Hydraulic Assembling Presses
- Compound Finalizing Line
- Surface Preparation Line
- Pipe Cutting Line
- Fully Automated Welding Robot
- Pulley (Pully) Production Line (4 CNC Lathes)
- Mold Production Line (6 CNC Lathes)
- Mold Maintenance Line(6 Classical CNC Lathes)