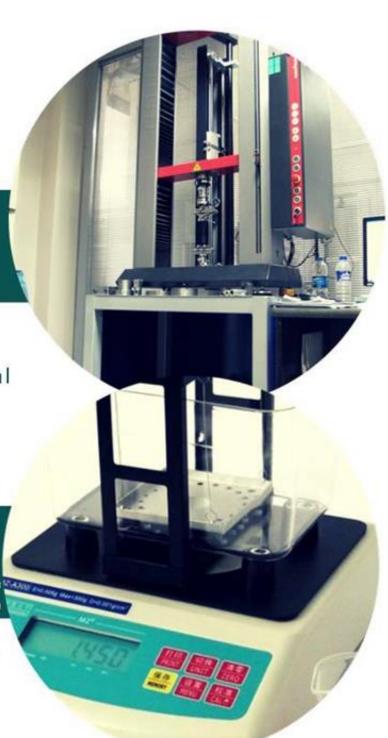

## QUALITY CONTROL

#### Tensile strength

Measuring how much bending and shaping our raw materials can withstand before braking or being deformed

## Rheometric tests

Measuring the response of the rubber to applied forces before, during and after the curing of the rubber

#### **Fatigue tests**

Putting the car part through a round of cycles that simulate the road application of the part to specify the capacity of the part and the load it can withstand through a certain number of cycles

## Load & force test

Measurement of the effect of force applied to rubber parts by applying force to rubber

## Coating & thickness test

Ensuring the quality of the coating systems chosen to protect out metal parts

## Crankshaft pulley fatigue test

Crankshaft pulleys have a basic role in the performance of different systems of the car. We put our crankshaft pulleys through a the fatigue test applying measured force and a specified number of cycles to assess the performance of the crankshaft pulley

#### **Elongation**

Elasticity and hardness measurement of rubber and metal material

## Density measurment

It is the test in which rubber density is measured.

AFFRI SYSTEM

#### **Compression Set**

Applying force on rubber under a certain degree to measure the deformation of the material after a specified amount of time

#### Hardness test

The hardness of metal products and material is measured by applying permanent force on the part or the material to assure the necessary quality level for the market