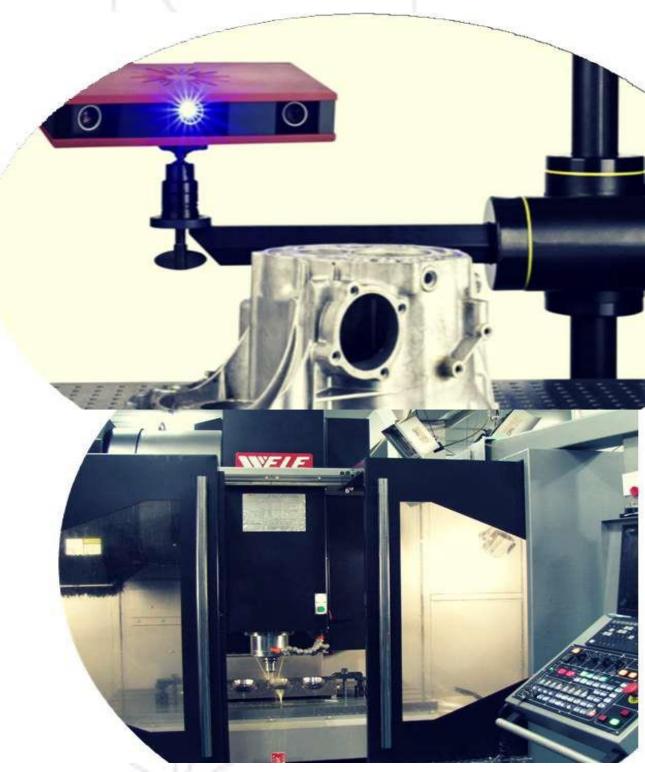

## High Tech Tools

- From Reverse engineering to the CNC machining and the analysis and simulation,
- Software and hardware 3D scanning technology

## High Tech Tools

- Computer aided design (CAD)
- Computer aided manufacturing (CAM):

Electro discharge machinging (EDM) -

CNC machining