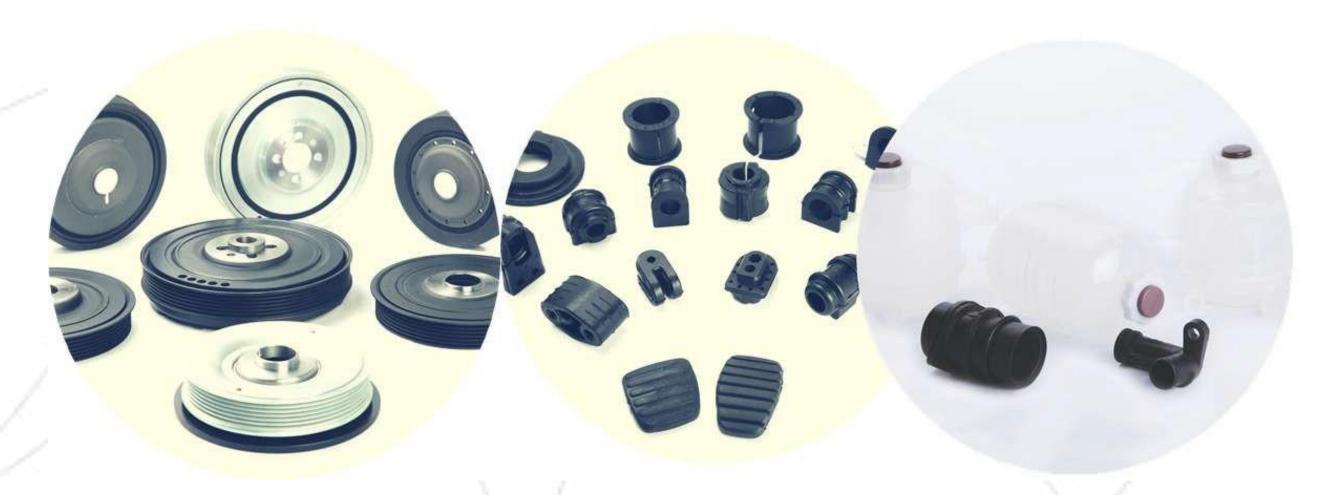

#### Crankshaft pulleys

#### **Bushings**

- Wishbone SilentBlocks
- Torsion Silent Blocks
- Engine Cradle Bushings
- Spring Bushings

- 4.000+ product references
- 20.000+ passenger cars & LCV model applications
- 250 new references every year

#### Other solutions

- Expansion Tanks
- Rubber Pedals
- Stabilizer bar rubbers

- 4.000+ product references
- 20.000+ passenger cars & LCV model applications
- 250 new references every year