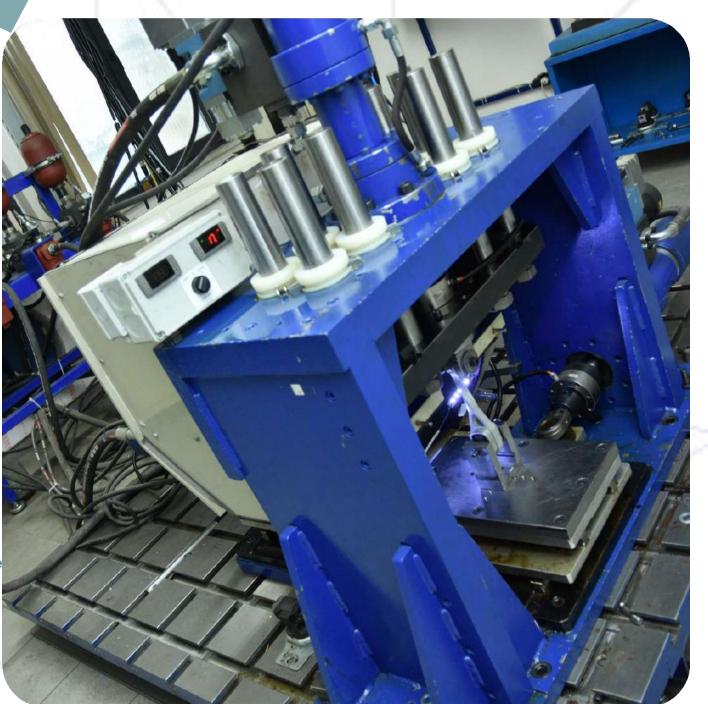

## PRODUCTION CAPACITY

## Current investments:

- 28 Pcs Vulcanization Presses
- 3 Pcs Aluminum Injection Presses
- 3 Pcs Plastic Injection Presses
- 7 Pcs Eccentric Presses
- 3 Pcs Hydraulic Presses
- Compound Finalizing Line
- Surface preparation Line
- CNC Profile Length Cutting Line
- Parts assembly Line (10 Pcs hydraulic presses)
- Pulley (Pully) Production Line (4 CNC Lathes)
- Tooling Workshop
- Fully Automated Welding Robot

# PRODUCTION CAPACITY

• TOTAL AREA: 10.000 m<sup>2</sup>

• CLOSE AREA: 8.355 m<sup>2</sup>

Fully automated welding process