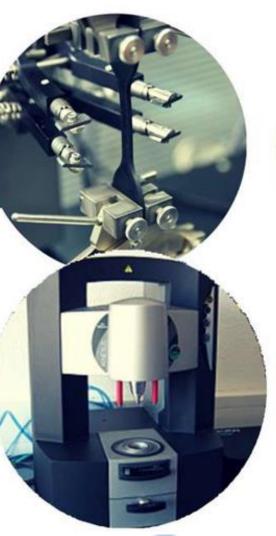

elendirme Gözetim ve Teknik Kontrol Tic. Ltd.Şti. according to the audit process hereby certifies that

ÜÇEL KAUÇUK TAŞIT ARAÇLARI OTOMOTİV YEDEK PARÇA SAN. VE TİC. A. Ş.



Çalı Mah. 37. (410) Sok. B Blok No: 16 / B Nilüfer / BURSA / TURKEY

has established and applies a management system for

uction of rubber and rubber-metal spare parts consisting aluminum parts by injection method, rubber, metal and bushes for automotive industry

on the requirements of

ISO 14001:2015

document depends on the annual surveillan-



# QUALITY CONTROL



#### Tensile strength

Measuring how much bending and shaping our raw materials can withstand before braking or being deformed

# Rheometric tests

Measuring the response of the rubber to applied forces before, during and after the curing of the rubber





#### **Fatigue tests**

Putting the car part through a round of cycles that simulate the road application of the part to specify the capacity of the part and the load it can withstand through a certain number of cycles

# Load & force test

Measurement of the effect of force applied to rubber parts by applying force to rubber





# QUALITY CONTROL



# Coating & thickness test

Ensuring the quality of the coating systems chosen to protect out metal parts



# Crankshaft pulley fatigue test

Crankshaft pulleys have a basic role in the performance of different systems of the car. We put our crankshaft pulleys through a the fatigue test applying measured force and a specified number of cycles to assess the performance of the crankshaft pulley



# QUALITY CONTROL

AFFRI SYSTEM



### **E