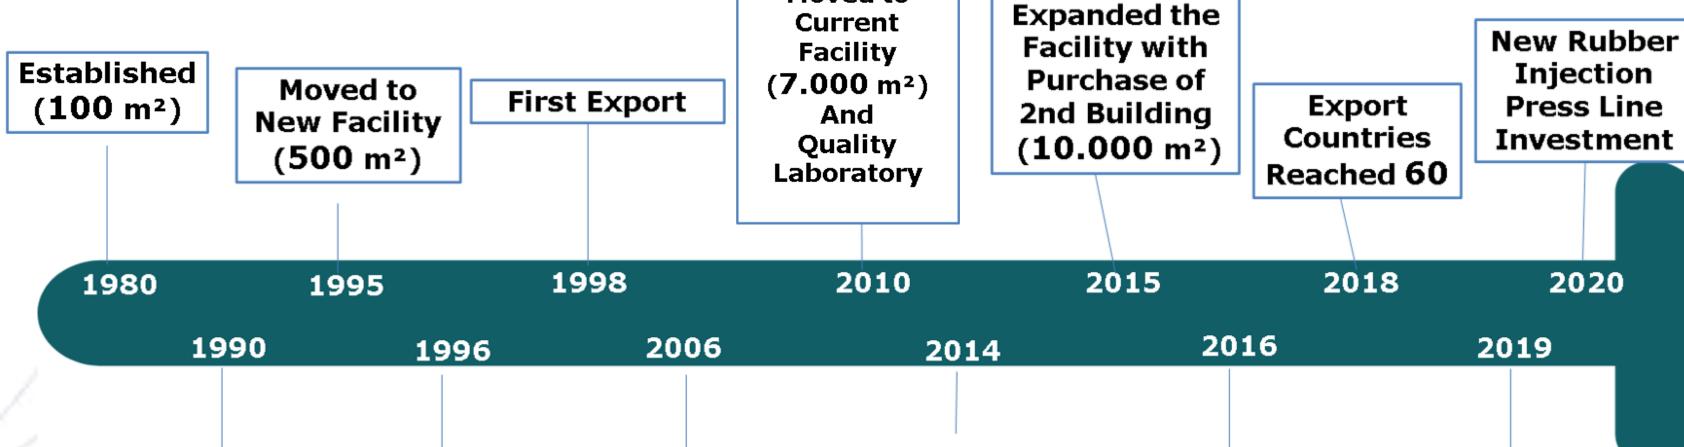

#### **OUR STORY**

Established in 1980 in the heart of Turkish automotive sector, Bursa. Managed to be known as equivalent to OE parts in the domestic market for years with its quality orientated philosophy and dedicated staff, Following closely OEM activities with inhouse R&D department and developing testing facilities.

# UCEL HISTORY

Full welding

automated robot Moved to

**Trademark Company Transformed** Registration to LLC

ISO 9001:2000 Quality Management System Certified

**R&D Laboratory** And **ISO 14001 Environmental** Management System Certified

Became a Joint Stock Corporation And 3-Axis Test **Fatigue** Capability

**Tec**Alliance

Became a **TecAlliance** (TecDoc) **Data Supplier** 

ÜCEL 2022

since 1980

we offer a complete and robust program based on these three pillars.

4.000 + ÜRÜN REFERANSI PRODUCT REFERENCES

42 YILLIK ÜRETİM TECRÜBESİ 16 YEARS OF PRODUCER EXPERIENCE

20.000+BİNEK VE HAFİF
TİCARİ MODELE
UYGUNLUK
PASSENGER CARS & LCV
MODEL APPLICATIONS

60 ÜLKE COUNTRIES