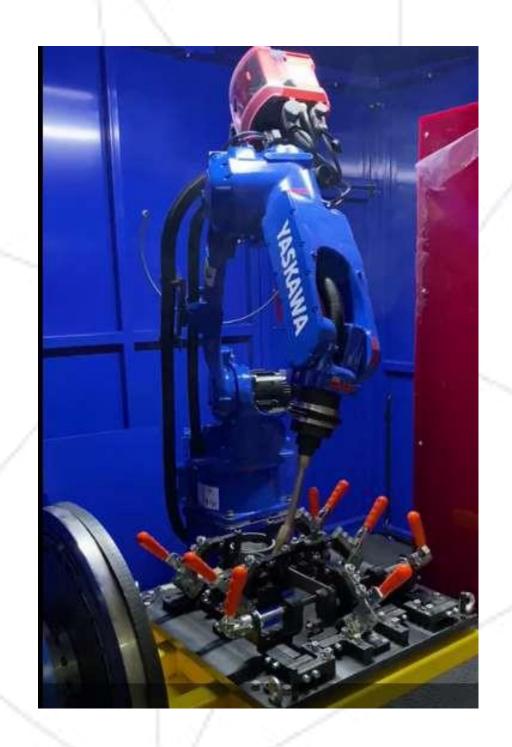

## Current investments:

- 28 Pcs Vulcanization Presses
- 3 Pcs Aluminum Injection Presses
- 3 Pcs Plastic Injection Presses
- 7 Pcs Eccentric Presses
- 3 Pcs Hydraulic Presses
- Compound Finalizing Line
- Surface preparation Line
- CNC Profile Length Cutting Line
- Parts assembly Line (10 Pcs hydraulic presses)
- Pulley (Pully) Production Line (4 CNC Lathes)
- Tooling Workshop
- Fully Automated Welding Robot

# PRODUCTION CAPACITY

• TOTAL AREA: 10.000 m<sup>2</sup>

• CLOSE AREA: 8.355 m<sup>2</sup>

Fully automated welding process