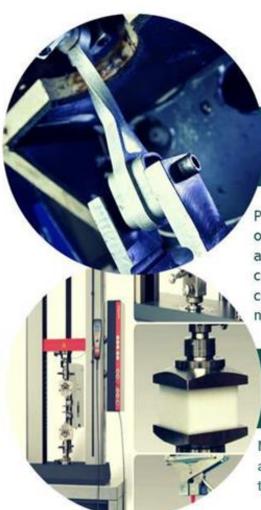

endirme Gözetim ve Teknik Kontrol Tic. Ltd.Şti. according to the audit process hereby certifies that

ÜÇEL KAUÇUK TAŞIT ARAÇLARI OTOMOTİV YEDEK PARÇA SAN. VE TİC. A. Ş.



Çalı Mah. 37. (410) Sok. B Blok No: 16 / B Nilüfer / BURSA / TURKEY

has established and applies a management system for

uction of rubber and rubber-metal spare parts consisting aluminum parts by injection method, rubber, metal and bushes for automotive industry

on the requirements of

ISO 14001:2015

document depends on the annual surveillan-



# QUALITY CONTROL



#### Tensile strength

Measuring how much bending and shaping our raw materials can withstand before braking or being deformed

# Rheometric tests

Measuring the response of the rubber to applied forces before, during and after the curing of the rubber





#### **Fatigue tests**

Putting the car part through a round of cycles that simulate the road application of the part to specify the capacity of the part and the load it can withstand through a certain number of cycles

# Load & force test

Measurement of the effect of force applied to rubber parts by applying force to rubber





# QUALITY CONTROL



# Coating & thickness test

Ensuring the quality of the coating systems chosen to protect out metal parts



# Crankshaft pulley fatigue test

Crankshaft pulleys have a basic role in the performance of different systems of the car. We put our crankshaft pulleys through a the fatigue test applying measured force and a specified number of cycles to assess the performance of the crankshaft pulley



# QUALITY CONTROL

AFFRI SYSTEM



### **Elo