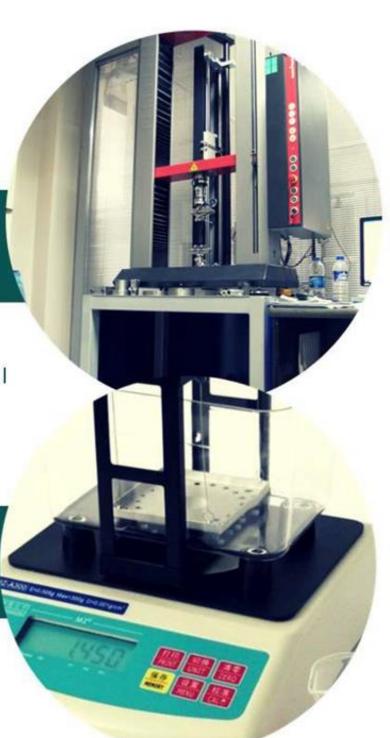

# QUALITY CONTROL

#### Tensile strength

Measuring how much bending and shaping our raw materials can withstand before braking or being deformed

# Rheometric tests

Measuring the response of the rubber to applied forces before, during and after the curing of the rubber

#### **Fatigue tests**

Putting the car part through a round of cycles that simulate the road application of the part to specify the capacity of the part and the load it can withstand through a certain number of cycles

# Load & force test

Measurement of the effect of force applied to rubber parts by applying force to rubber

## Density measurment

It is the test in which rubber density is measured.