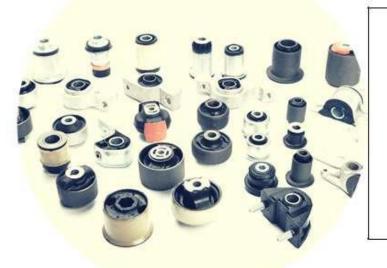

## Mounts & supports

- Engine Mounts
- Hydraulic Engine Mounts
- Gearbox Mounts
- Strut Mounts
- Torsion Supports
- Exhaust Supports

#### **Bushings**

- Wishbone SilentBlocks
- Torsion Silent Blocks
- Engine Cradle Bushings
- Spring Bushings

- 4.000+ product references
- 20.000+ passenger cars & LCV model applications
- 250 new references every year