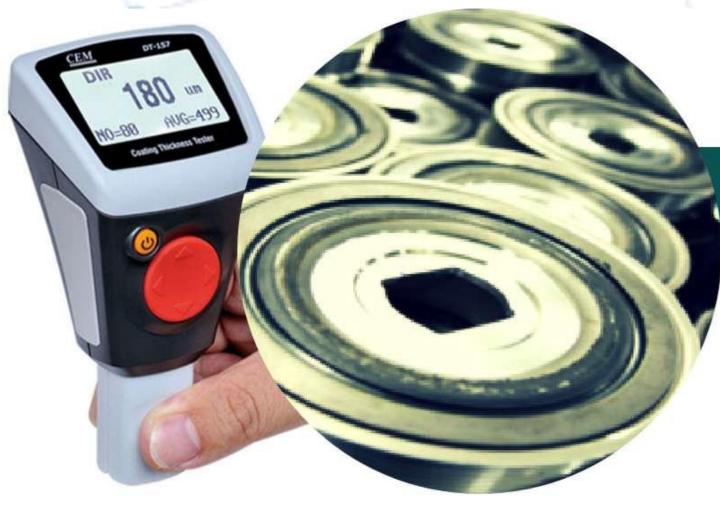

# Coating & thickness test

Ensuring the quality of the coating systems chosen to protect out metal parts