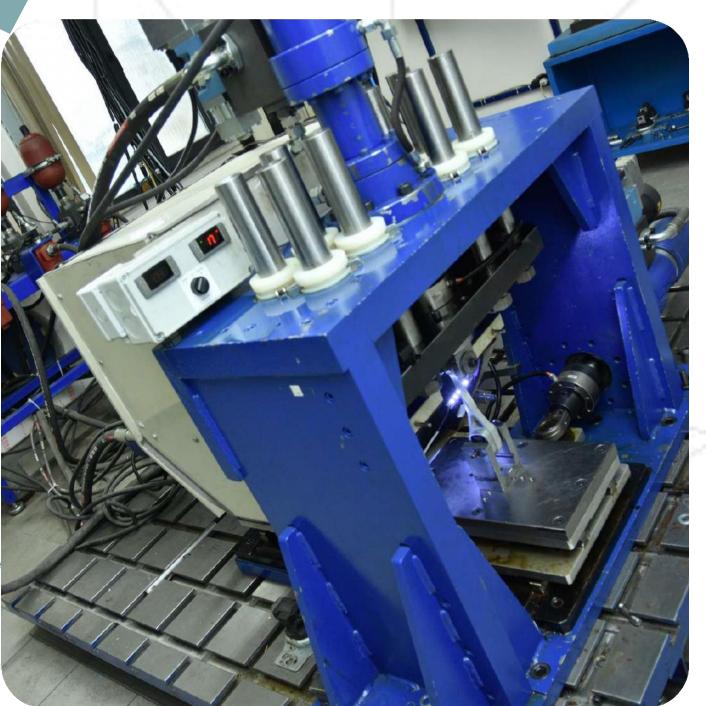

## Crankshaft pulley fatigue test

Crankshaft pulleys have a basic role in the performance of different systems of the car. We put our crankshaft pulleys through a the fatigue test applying measured force and a specified number of cycles to assess the performance of the crankshaft pulley

### Load & force test

Measurement of the effect of force applied to rubber parts by applying force to rubber

#### **Fatigue tests**

Putting the car part through a round of cycles that simulate the road application of the part to specify the capacity of the part and the load it can withstand through a certain number of cycles