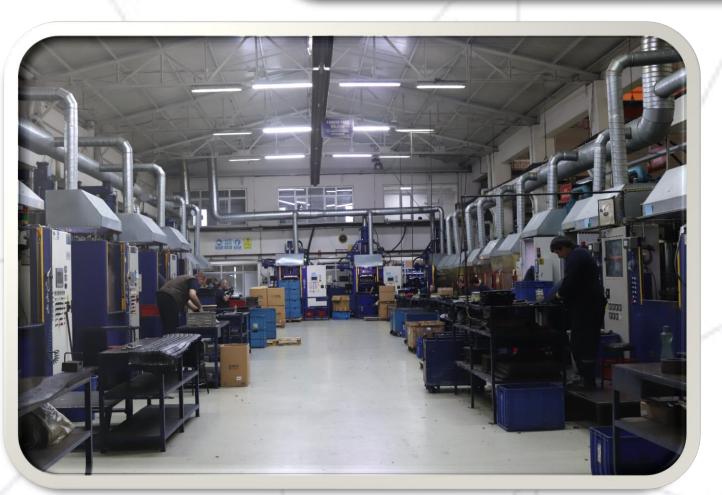

### PRODUCTION CAPACITY

- Our factory produces 5,000,000 and more parts per year with its more than 200 personnel at 15 stations.
- Our main stations; Vulcanization,
   Sheet Press, Aluminum Injection,
   Plastic Injection and Assembly lines
- Production is made over 200 machines
- An average of 250 new products are put into use annually

#### **Current investments**

- 28 Pcs Vulcanization Presses
- 3 Pcs Aluminum Injection Presses
- 3 Pcs Plastic Injection Presses
- 7 Pcs Eccentric Presses
- 3 Pcs Hydraulic Presses
- 15 Pcs Hydraulic Assembling Presses
- Compound Finalizing Line
- Surface Preparation Line
- Pipe Cutting Line
- Fully Automated Welding Robot
- Pulley (Pully) Production Line (4 CNC Lathes)
- Mold Production Line (6 CNC Lathes)
- Mold Maintenance Line(6 Classical CNC Lathes)