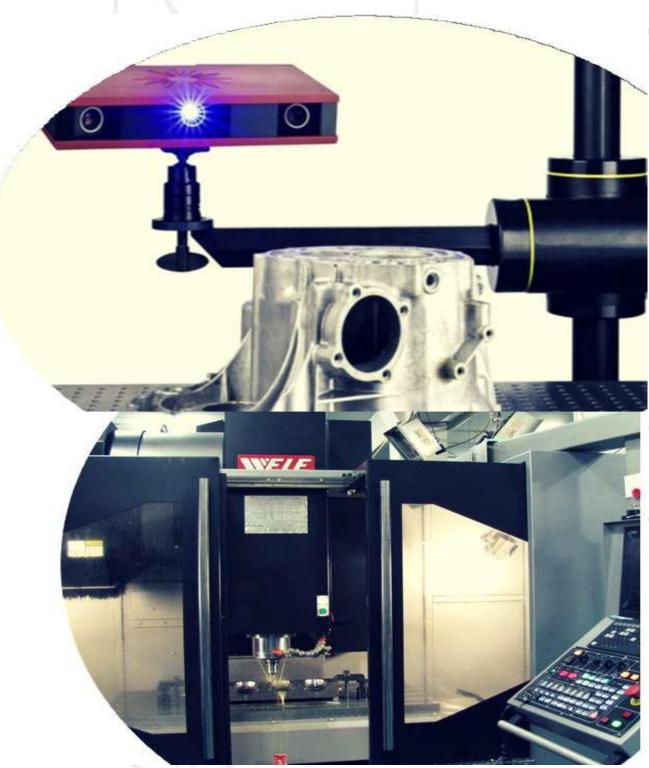

### PRODUCTION CAPACITY

- Our factory produces 5,000,000 and more parts per year with its more than 200 personnel at 15 stations.
- Our main stations; Vulcanization,
   Sheet Press, Aluminum Injection,
   Plastic Injection and Assembly lines
- Production is made over 200 machines
- An average of 250 new products are put into use annually

#### **Current investments**

- 28 Pcs Vulcanization Presses
- 3 Pcs Aluminum Injection Presses
- 3 Pcs Plastic Injection Presses
- 7 Pcs Eccentric Presses
- 3 Pcs Hydraulic Presses
- 15 Pcs Hydraulic Assembling Presses
- Compound Finalizing Line
- Surface Preparation Line
- Pipe Cutting Line
- Fully Automated Welding Robot
- Pulley (Pully) Production Line (4 CNC Lathes)
- Mold Production Line (6 CNC Lathes)
- Mold Maintenance Line(6 Classical CNC Lathes)