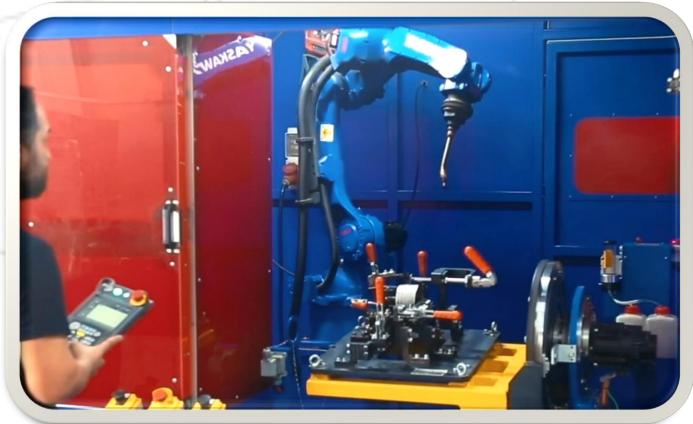

#### **Current investments**

- 28 Pcs Vulcanization Presses
- 3 Pcs Aluminum Injection Presses
- 3 Pcs Plastic Injection Presses
- 7 Pcs Eccentric Presses
- 3 Pcs Hydraulic Presses
- 15 Pcs Hydraulic Assembling Presses
- Compound Finalizing Line
- Surface Preparation Line
- Pipe Cutting Line
- Fully Automated Welding Robot
- Pulley (Pully) Production Line (4 CNC Lathes)
- Mold Production Line (6 CNC Lathes)
- Mold Maintenance Line(6 Classical CNC Lathes)