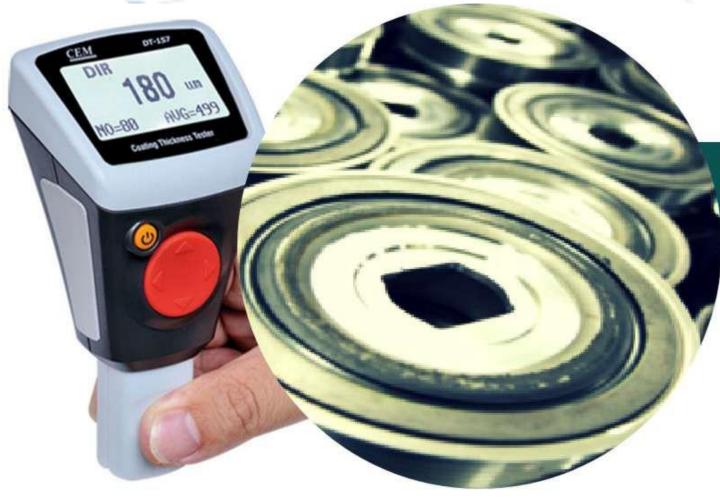

### Coating & thickness test

Ensuring the quality of the coating systems chosen to protect out metal parts