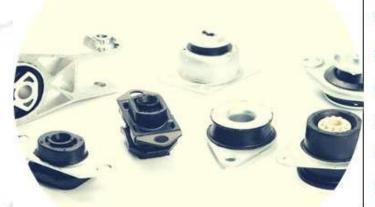

### Mounts & supports

- Engine Mounts
- Hydraulic Engine Mounts
- Gearbox Mounts
- Strut Mounts
- Torsion Supports
- Exhaust Supports