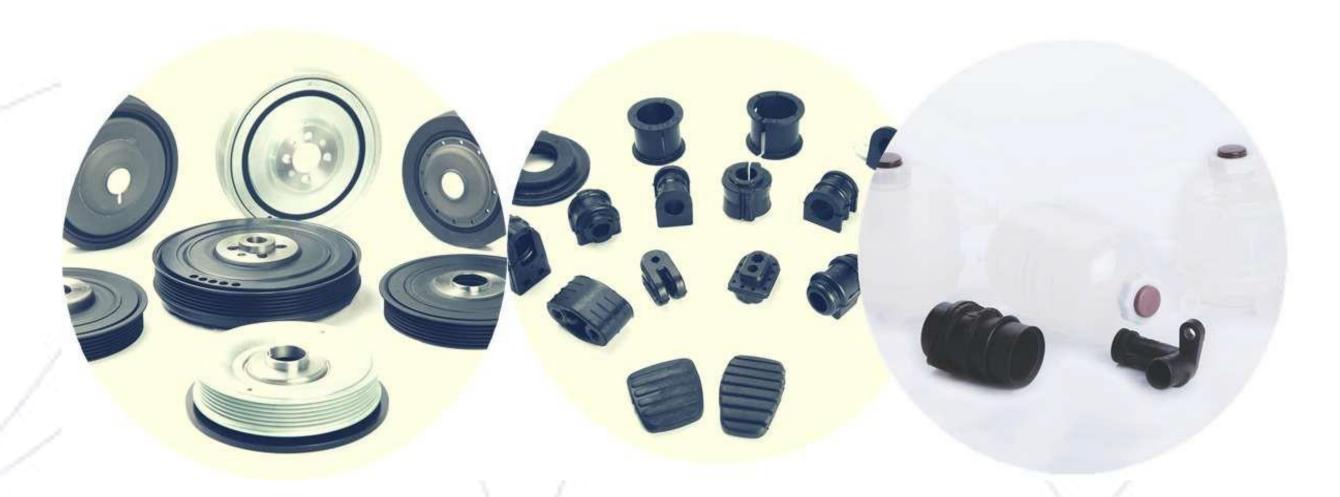

### OUR PRODUCT RANGE

### Mounts & supports

- Engine Mounts
- Hydraulic Engine Mounts
- Gearbox Mounts
- Strut Mounts
- Torsion Supports
- Exhaust Supports

#### Bellows & boots

- · C.V. Boots
- Wheel Bellows
- Clutch Bellows
- Shock Absorber Dust Bellows
- Air FilterBellows

#### Hoses

- Radiator Hoses
- Turbo Hoses
- Fuel Hoses
- Respiration Hoses
- Heater Inlet Hoses
- Oil Hoses
- Air Filter Hoses

#### Bushings

- Wishbone SilentBlocks
- Torsion Silent Blocks
- Engine Cradle Bushings
- Spring Bushings

#### Crankshaft pulleys

#### Other solutions

- Expansion Tanks
- Rubber Pedals
- Stabilizer bar rubbers

- 4.000+ product references
- 20.000+ passenger cars & LCV model applications
- 250 new references every year