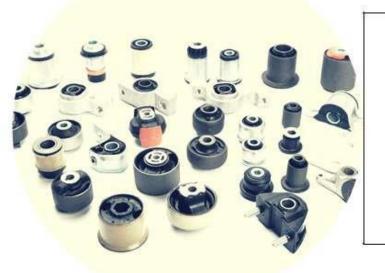

#### Bushings

- Wishbone SilentBlocks
- Torsion Silent Blocks
- Engine Cradle Bushings
- Spring Bushings