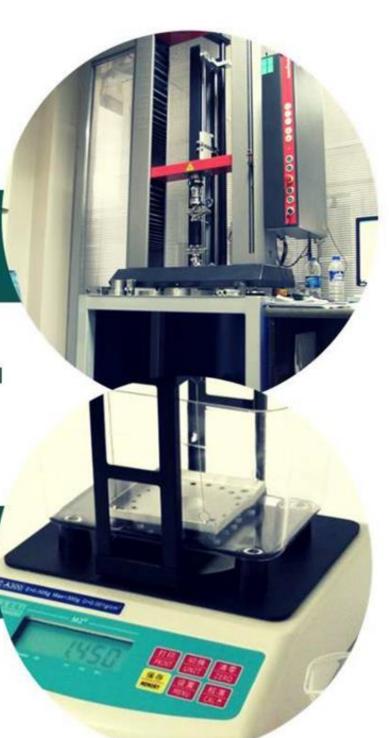

### QUALITY CONTROL

#### Tensile strength

Measuring how much bending and shaping our raw materials can withstand before braking or being deformed

### Load & force test

Measurement of the effect of force applied to rubber parts by applying force to rubber

#### Density measurment

It is the test in which rubber density is measured.