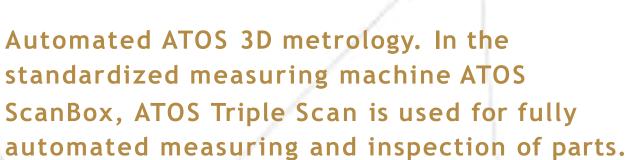

#### High Tech Tools

- From Reverse engineering to the CNC machining and the analysis and simulation,
- Software and hardware 3D scanning technology

#### High Tech Tools

- Computer aided design (CAD)
- Computer aided manufacturing (CAM)
- Electro discharge machinging (EDM)
- CNC machining