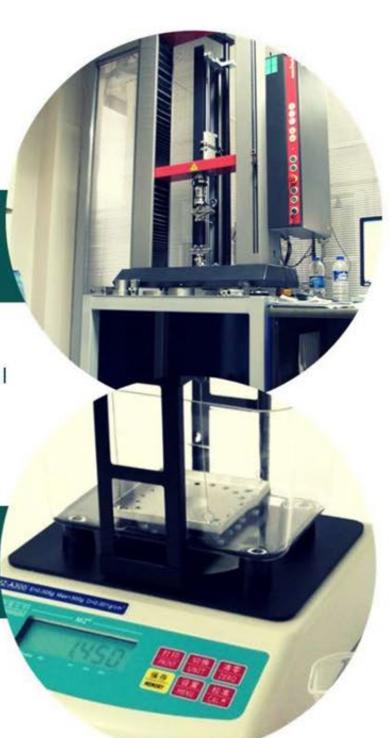

#### Tensile strength

Measuring how much bending and shaping our raw materials can withstand before braking or being deformed

# Load & force test

Measurement of the effect of force applied to rubber parts by applying force to rubber

# Density measurment

It is the test in which rubber density is measured.