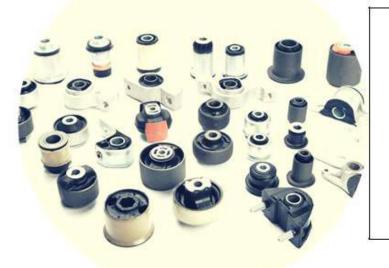

# Mounts & supports

- Engine Mounts
- Hydraulic Engine Mounts
- Gearbox Mounts
- Strut Mounts
- Torsion Supports
- Exhaust Supports

#### **Bushings**

- Wishbone SilentBlocks
- Torsion Silent Blocks
- Engine Cradle Bushings
- Spring Bushings

- 4.000+ product references
- 20.000+ passenger cars & LCV model applications
- 250 new references every year