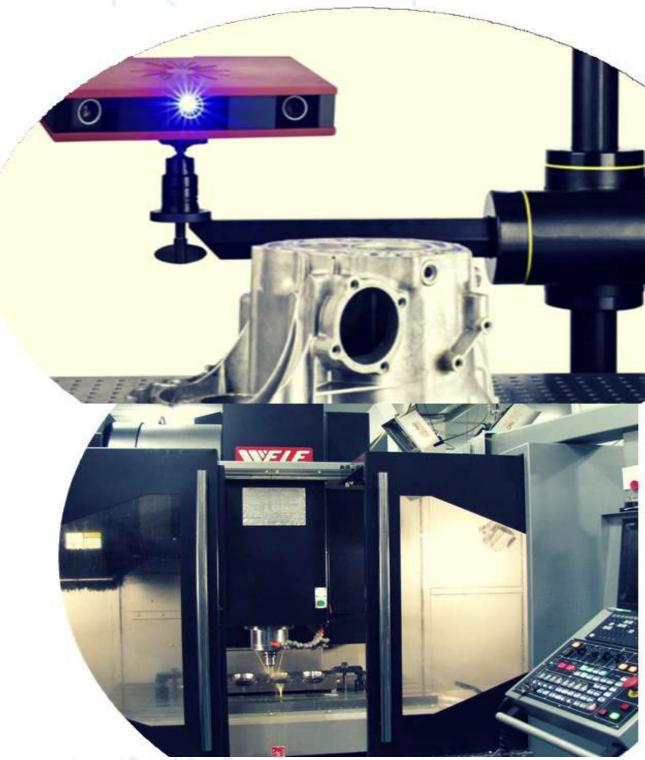

## High Tech Tools

- From Reverse engineering to the CNC machining and the analysis and simulation,
- Software and hardware 3D scanning technology

Automated ATOS 3D metrology. In the standardized measuring machine ATOS ScanBox, ATOS Triple Scan is used for fully automated measuring and inspection of parts.

## High Tech Tools

- Computer aided design (CAD)
- Computer aided manufacturing (CAM):

Electro discharge machinging (EDM) -

CNC machining