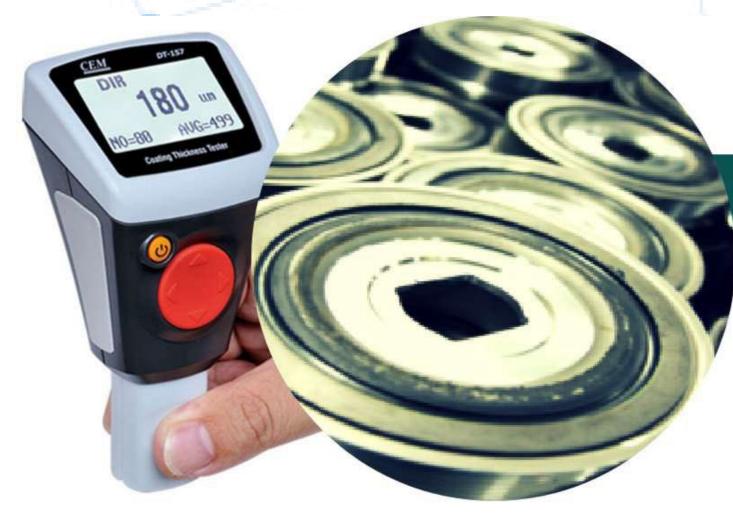

# Coating & thickness test

Ensuring the quality of the coating systems chosen to protect out metal parts