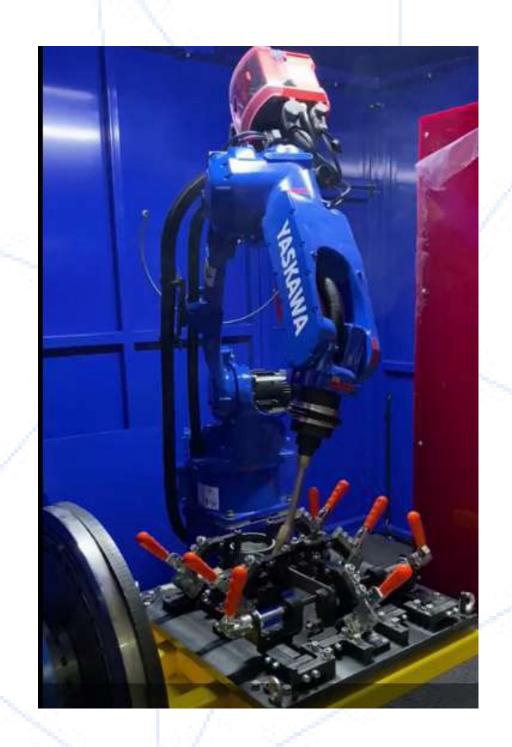

## Current investments:

- 28 Pcs Vulcanization Presses
- 3 Pcs Aluminum Injection Presses
- 3 Pcs Plastic Injection Presses
- 7 Pcs Eccentric Presses
- 3 Pcs Hydraulic Presses
- Compound Finalizing Line
- Surface preparation Line
- CNC Profile Length Cutting Line
- Parts assembly Line (10 Pcs hydraulic presses)
- Pulley (Pully) Production Line (4 CNC Lathes)
- Tooling Workshop
- Fully Automated Welding Robot

# PRODUCTION CAPACITY

• TOTAL AREA: 10.000 m<sup>2</sup>

• CLOSE AREA: 8.355 m<sup>2</sup>

Fully automated welding process