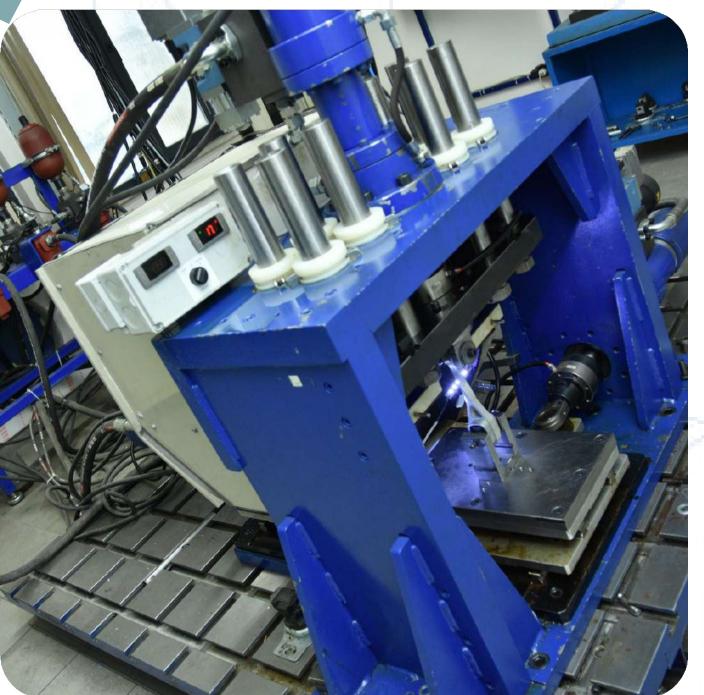

# PRODUCTION CAPACITY

• TOTAL AREA: 10.000 m<sup>2</sup>

• CLOSE AREA: 8.355 m<sup>2</sup>

Fully automated welding process