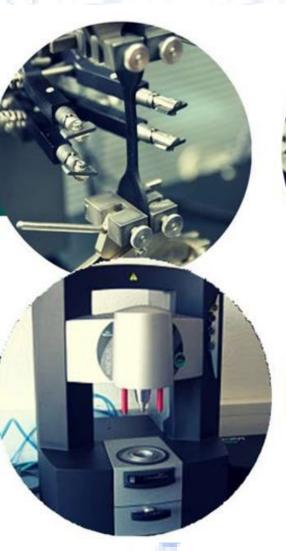

## High Tech Tools

- From Reverse engineering to the CNC machining and the analysis and simulation,
- Software and hardware 3D scanning technology

Automated ATOS 3D metrology. In the standardized measuring machine ATOS ScanBox, ATOS Triple Scan is used for fully automated measuring and inspection of parts.