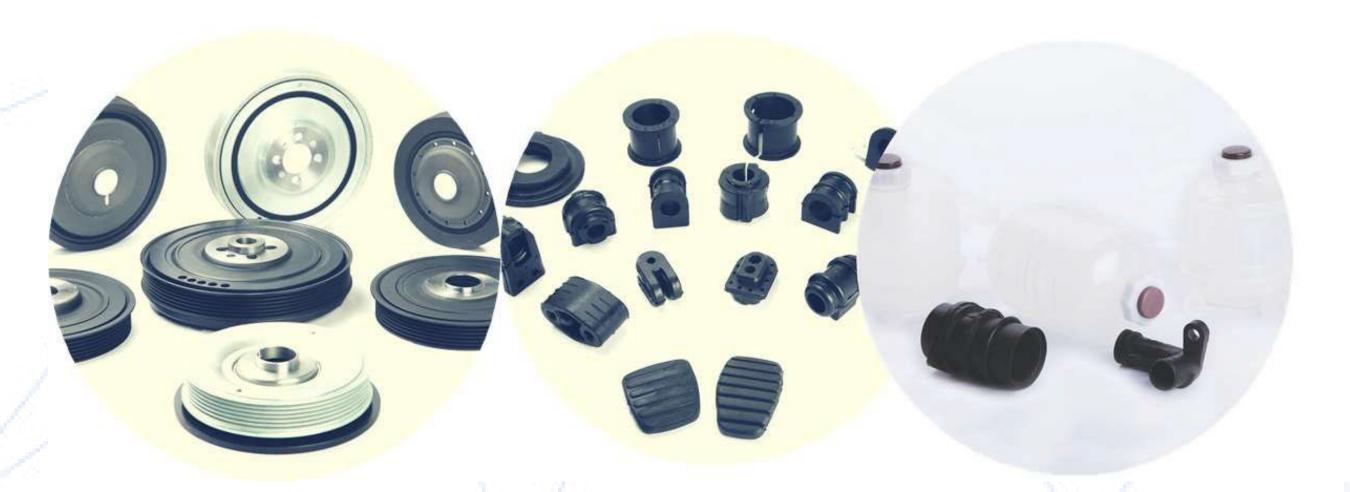

# Mounts & supports

- Engine Mounts
- Hydraulic Engine Mounts
- Gearbox Mounts
- Strut Mounts
- Torsion Supports
- Exhaust Supports

## Bellows & boots

- · C.V. Boots
- Wheel Bellows
- Clutch Bellows
- Shock Absorber Dust Bellows
- Air FilterBellows

#### Hoses

- Radiator Hoses
  - Turbo Hoses
  - Fuel Hoses
  - Respiration Hoses
  - Heater Inlet Hoses
  - Oil Hoses
  - Air Filter Hoses

#### **Bushings**

- Wishbone SilentBlocks
- Torsion Silent Blocks
- Engine Cradle Bushings
- Spring Bushings

- 4.000+ product references
- 20.000+ passenger cars & LCV model applications
- 250 new references every year

#### Crankshaft pulleys

#### Other solutions

- Expansion Tanks
- Rubber Pedals
- Stabilizer bar rubbers

- 4.000+ product references
- 20.000+ passenger cars & LCV model applications
- 250 new references every year