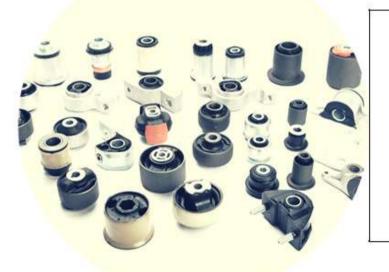

## Mounts & supports

- Engine Mounts
- Hydraulic Engine Mounts
- Gearbox Mounts
- Strut Mounts
- Torsion Supports
- Exhaust Supports

#### **Bushings**

- Wishbone SilentBlocks
- Torsion Silent Blocks
- Engine Cradle Bushings
- Spring Bushings

- 3500+ product references
- 18.000+ passenger cars & LCV model applications
- 250 new references every year