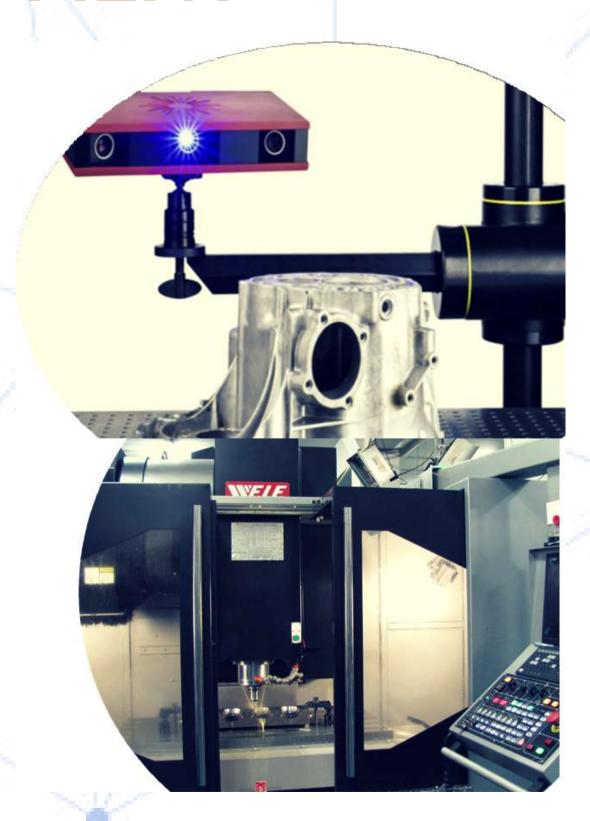

### High Tech Tools

- From Reverse engineering to the CNC machining and the analysis and simulation,
- Software and hardware 3D scanning technology

Automated ATOS 3D metrology. In the standardized measuring machine ATOS ScanBox, ATOS Triple Scan is used for fully automated measuring and inspection of parts.