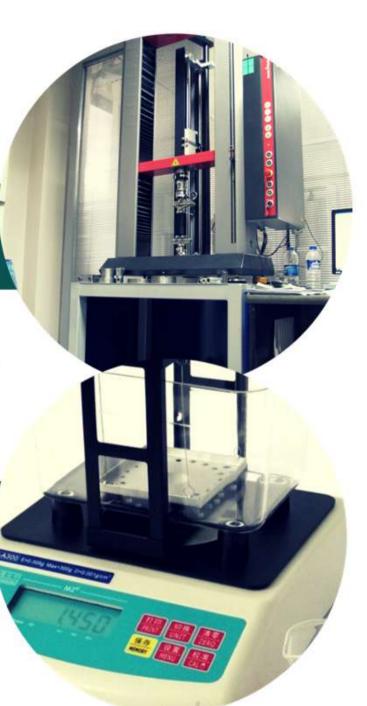

#### **Tensile strength**

Measuring how much bending and shaping our raw materials can withstand before braking or being deformed

# Density measurment

One of our many tests to assure the quality of raw material