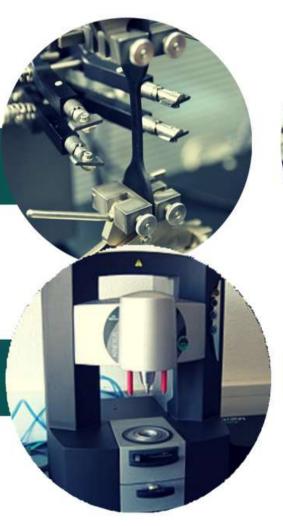

### High Tech Tools

- From Reverse engineering to the CNC machining and the analysis and simulation,
- Software and hardware 3D scanning technology

Automated ATOS 3D metrology. In the standardized measuring machine ATOS ScanBox, ATOS Triple Scan is used for fully automated measuring and inspection of parts.

### High Tech Tools

- Computer aided design (CAD)
- Computer aided manufacturing (CAM):

Electro discharge machinging (EDM) -

CNC machining

CATIA, world wide used software for design & modelling

ANSYS, powerful tool for simulation & analysis