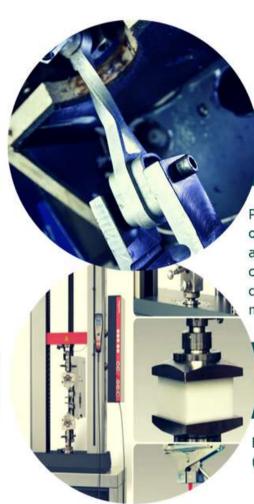

#### **Tensile strength**

Measuring how much bending and shaping our raw materials can withstand before braking or being deformed

#### **Fatigue tests**

Putting the car part through a round of cycles that simulate the road application of the part to specify the capacity of the part and the load it can withstand through a certain number of cycles