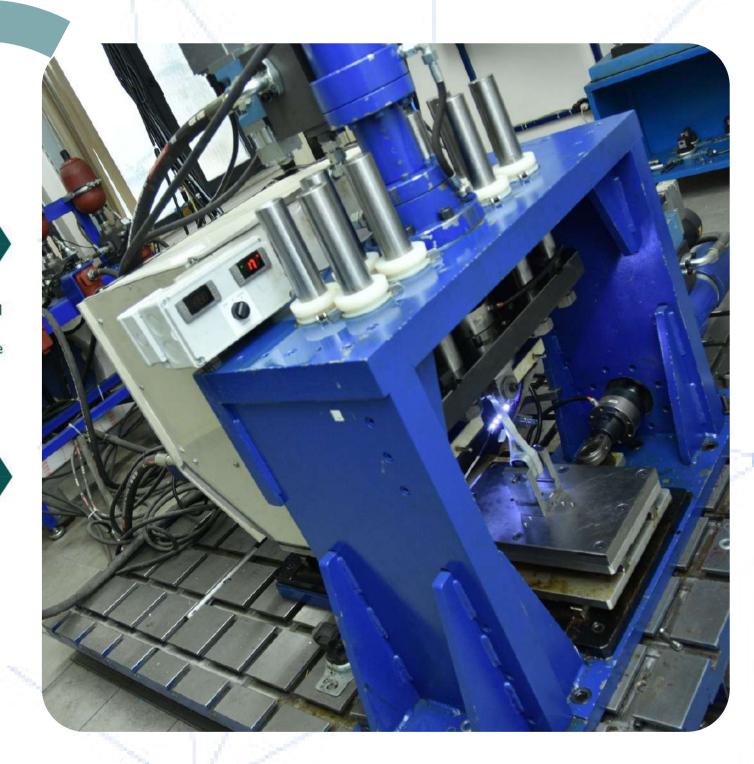

## Crankshaft pulley fatigue test

Crankshaft pulleys have a basic role in the performance of different systems of the car. We put our crankshaft pulleys through a the fatigue test applying measured force and a specified number of cycles to assess the performance of the crankshaft pulley