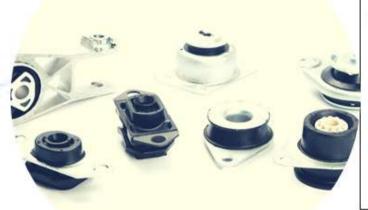

## Mounts & supports

- Engine Mounts
- Hydraulic Engine Mounts
- Gearbox Mounts
- Strut Mounts
- Torsion Supports
- Exhaust Supports

#### **Bushings**

- Wishbone SilentBlocks
- Torsion Silent Blocks
- Engine Cradle Bushings
- Spring Bushings

- 3500+ product references
- 18.000+ passenger cars & LCV model applications
- 250 new references every year