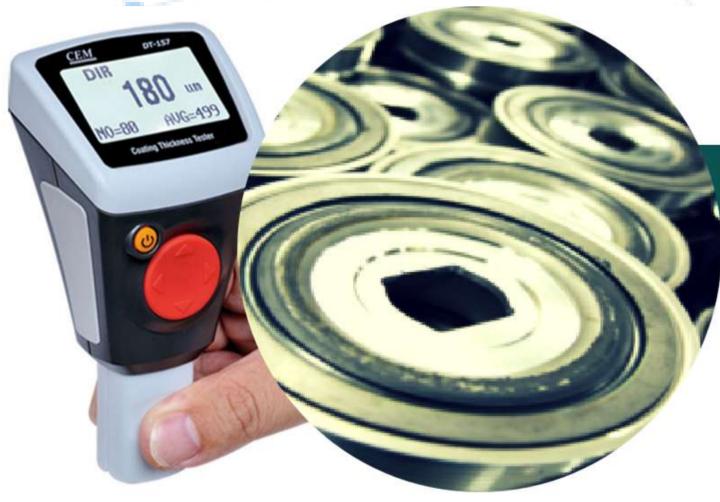

## Coating & thickness test

Ensuring the quality of the coating systems chosen to protect out metal parts