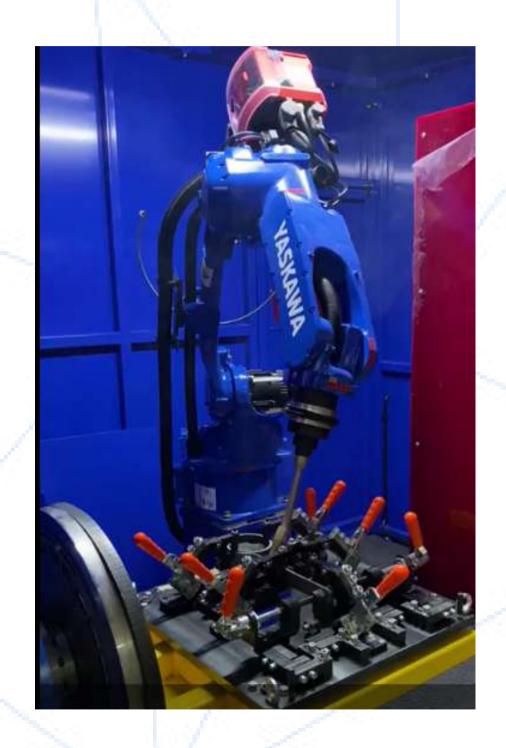

## UCEL HISTORY

Full automated welding robot

since 1980

**New Rubber Injection Press Line Investment** 

2020

Moved to **Expanded the** Current Facility **Established**  $(7.000 \text{ m}^2)$ Moved to **First Export**  $(100 \text{ m}^2)$ And **New Facility** Quality  $(500 \text{ m}^2)$ Laboratory 1998 2010 2015 1980 1995

#### **Current investments:**

- 24 Vulcanization presses
- 2 Aluminum injection presses
- 2 Plastic injection presses
- 7 Eccentric Presses
- 3 hydraulic presses
- Compound finalizing Line
- Surface preparation line
- CNC Profile Length Cutting Line
- Parts assembly line (8 hydraulic presses)
- Pulley (Pully) production line (4 CNC Lathes)
- Tooling workshop
- Fully automated welding robot

## PRODUCTION CAPACITY

• TOTAL AREA: 10.000 M2

• CLOSE AREA: 8.355 M2

Fully automated welding process