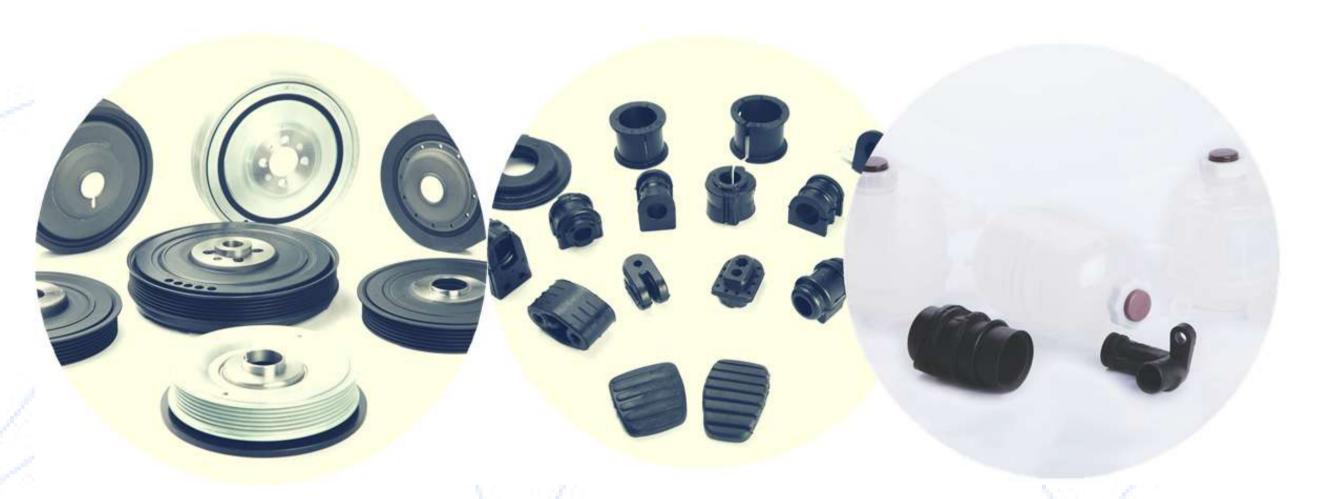

#### Crankshaft pulleys

#### **Bushings**

- Wishbone SilentBlocks
- Torsion Silent Blocks
- Engine Cradle Bushings
- Spring Bushings

- 3500+ product references
- 18.000+ passenger cars & LCV model applications
- 250 new references every year

#### Bellows & boots

- · C.V. Boots
- Wheel Bellows
- Clutch Bellows
- Shock Absorber Dust Bellows
- Air FilterBellows