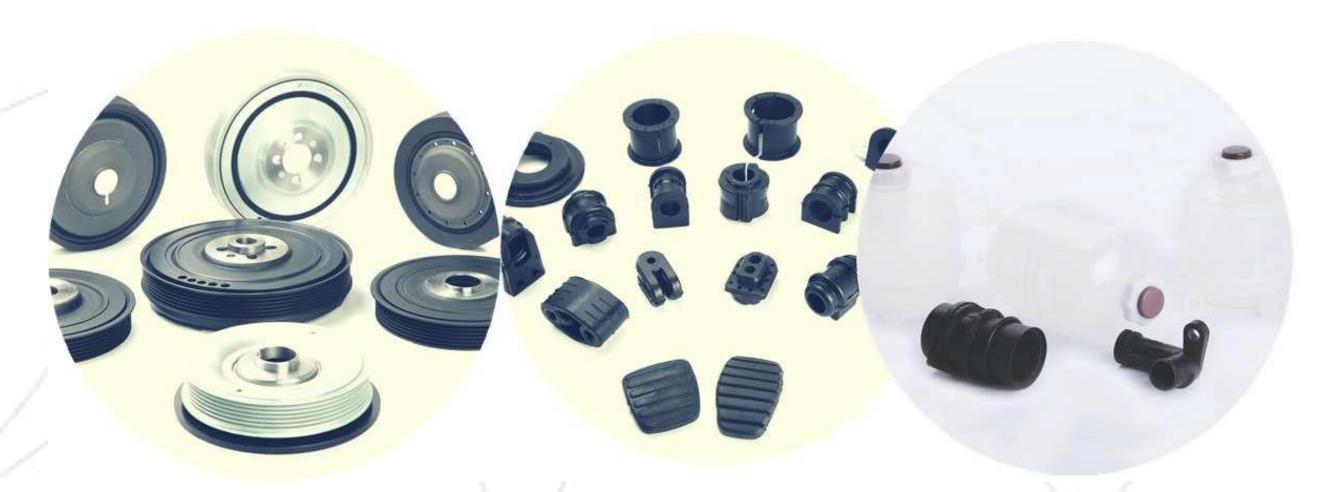

#### Mounts & supports

- Engine Mounts
- Hydraulic Engine Mounts
- Gearbox Mounts
- Strut Mounts
- Torsion Supports
- Exhaust Supports

#### Bellows & boots

- · C.V. Boots
- Wheel Bellows
- Clutch Bellows
- Shock Absorber Dust Bellows
- Air FilterBellows

#### Hoses

- Radiator Hoses
  - Turbo Hoses
  - Fuel Hoses
  - Respiration Hoses
  - Heater Inlet Hoses
  - Oil Hoses
  - Air Filter Hoses

#### **Bushings**

- Wishbone SilentBlocks
- Torsion Silent Blocks
- Engine Cradle Bushings
- Spring Bushings

- 4.000+ product references
- 20.000+ passenger cars & LCV model applications
- 250 new references every year

#### Crankshaft pulleys

#### Other solutions

- Expansion Tanks
- Rubber Pedals
- Stabilizer bar rubbers

- 4.000+ product references
- 20.000+ passenger cars & LCV model applications
- 250 new references every year