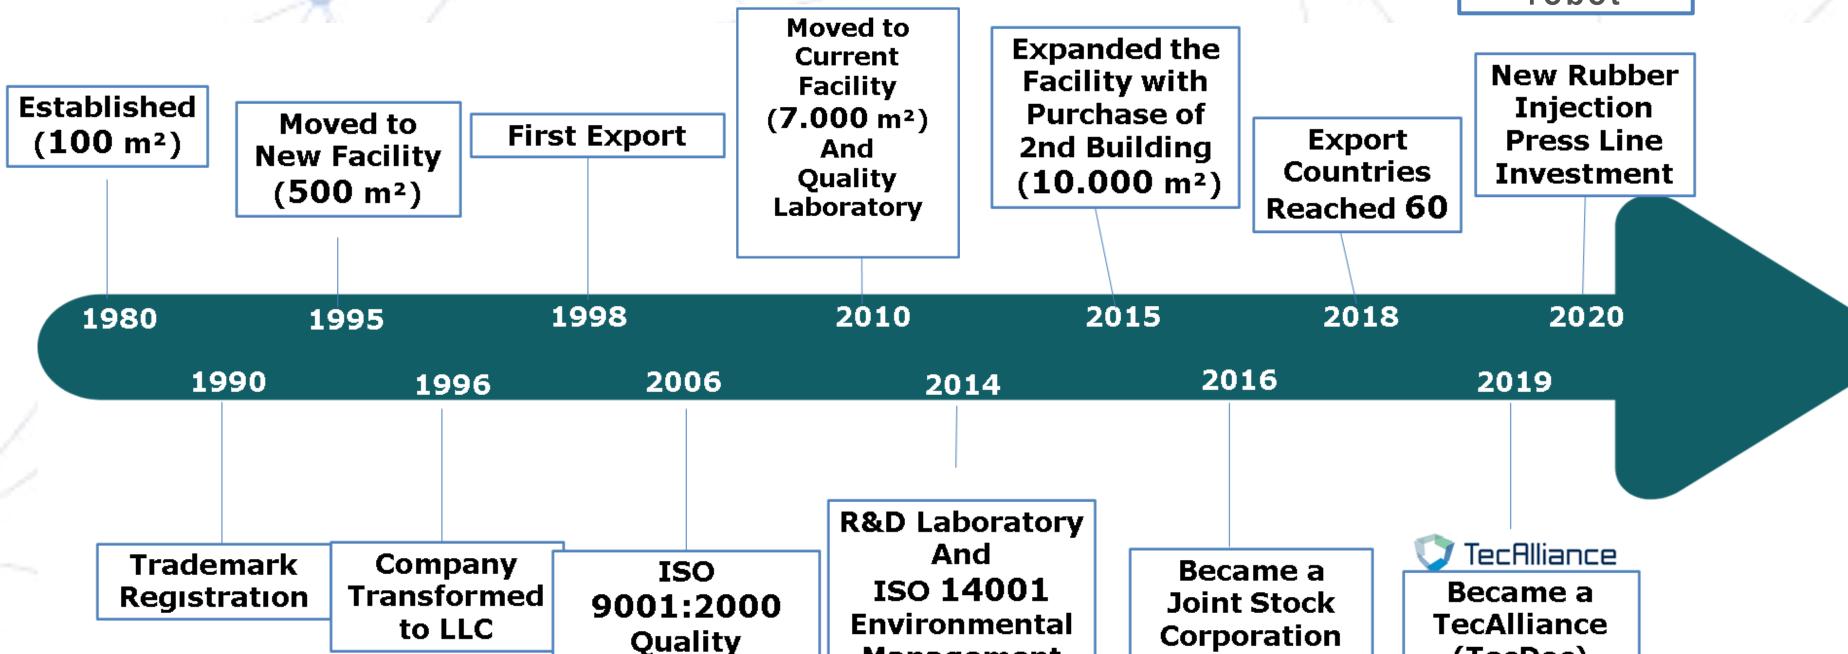

#### **OUR STORY**

Established in 1980 in the heart of Turkish automotive sector, Bursa. Managed to be known as equivalent to OE parts in the domestic market for years with its quality orientated philosophy and dedicated staff, Following closely OEM activities with inhouse R&D department and developing testing facilities.

### ÜCEL HISTORY

Full automated welding robot

Management

System

Certified

Management

**System** 

Certified