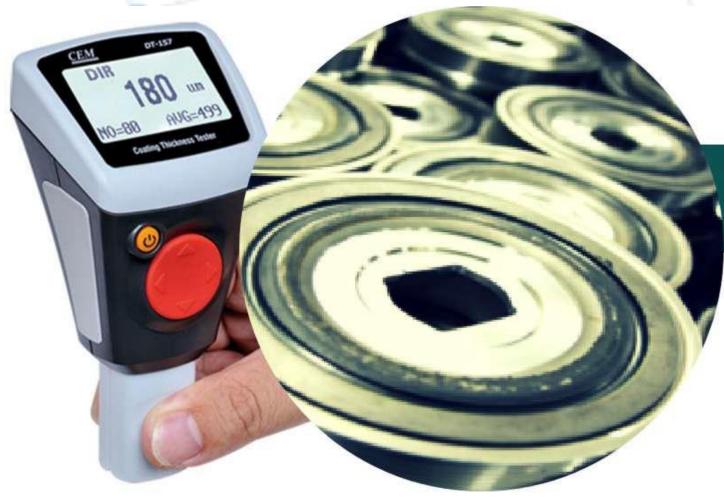

### Coating & thickness test

Ensuring the quality of the coating systems chosen to protect out metal parts