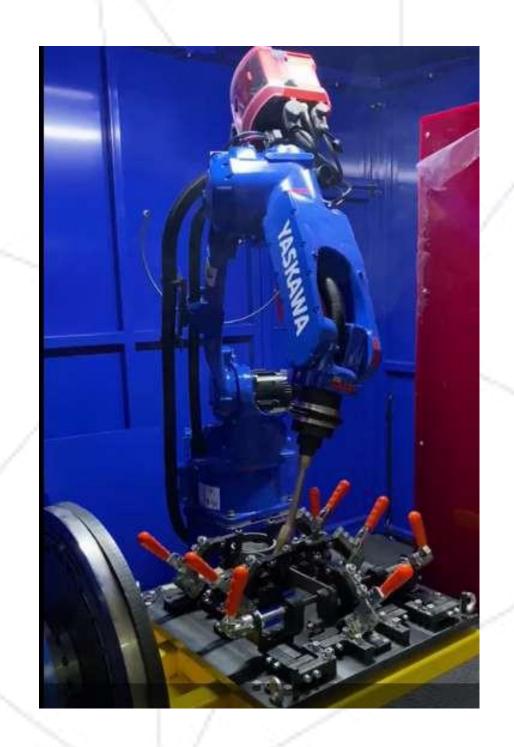

### ÜCEL HISTORY

Full automated welding robot

Management

System

Certified

Management

**System** 

Certified

#### Current investments:

- 28 Pcs Vulcanization Presses
- 3 Pcs Aluminum Injection Presses
- 3 Pcs Plastic Injection Presses
- 7 Pcs Eccentric Presses
- 3 Pcs Hydraulic Presses
- Compound Finalizing Line
- Surface preparation Line
- CNC Profile Length Cutting Line
- Parts assembly Line (10 Pcs hydraulic presses)
- Pulley (Pully) Production Line (4 CNC Lathes)
- Tooling Workshop
- Fully Automated Welding Robot

#### PRODUCTION CAPACITY

• TOTAL AREA: 10.000 M2

• CLOSE AREA: 8.355 M2

Fully automated welding process