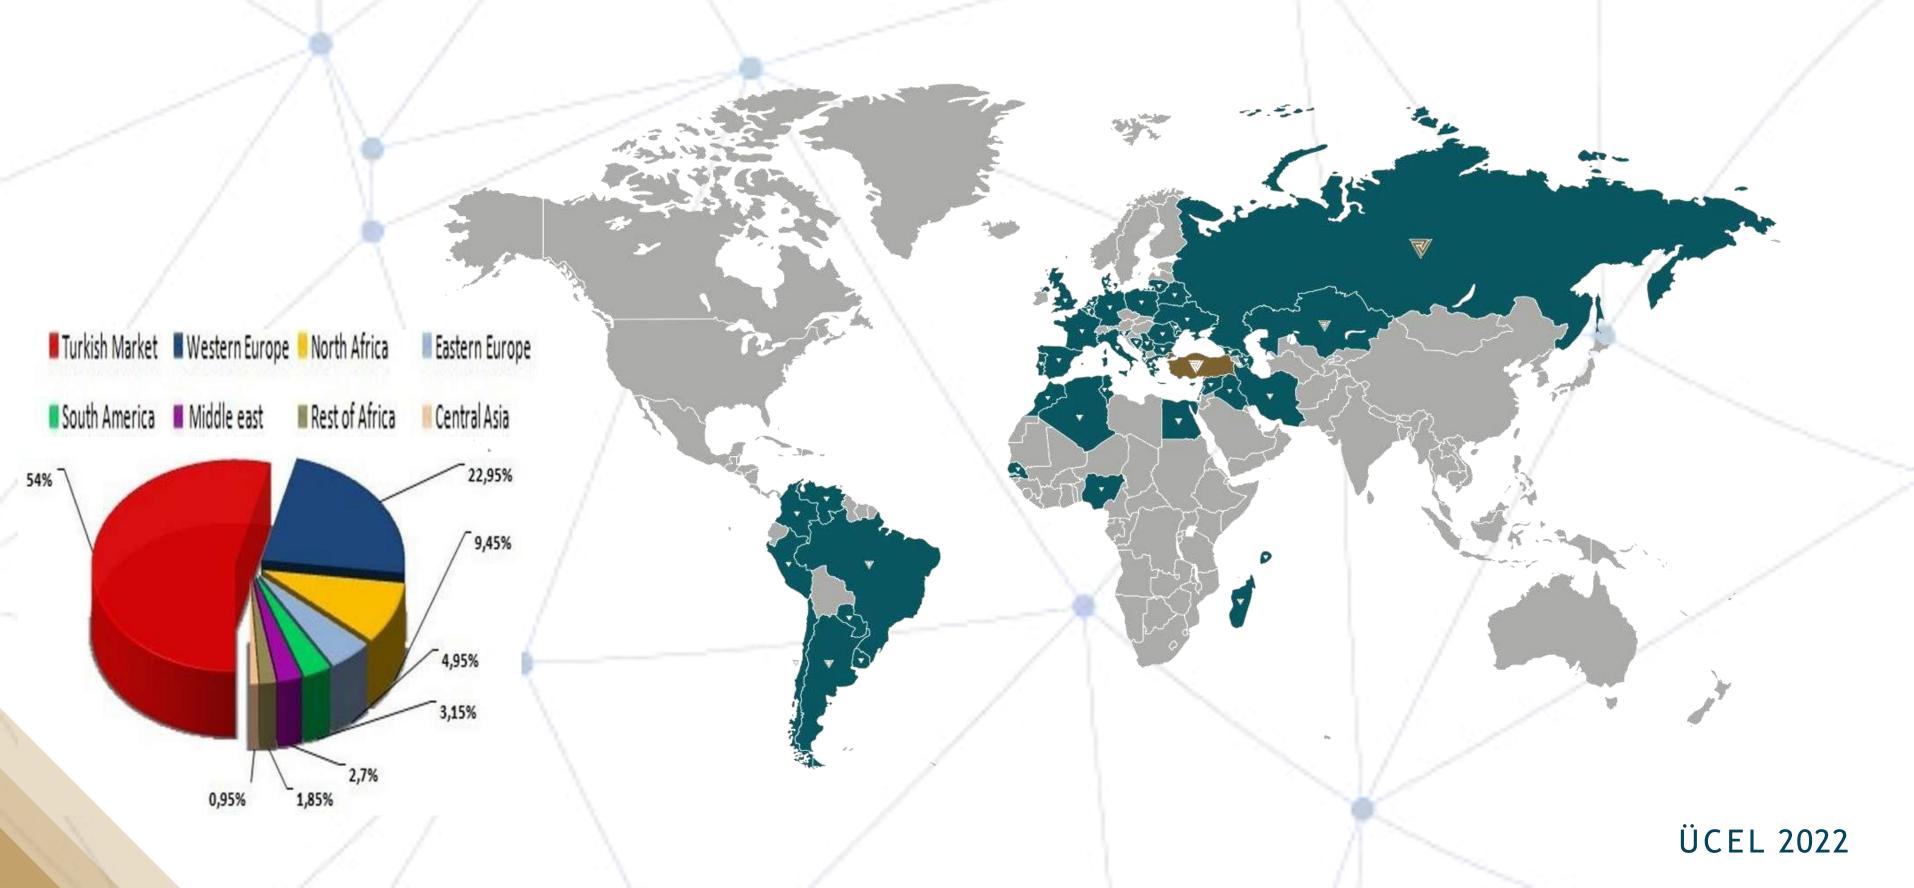

ny tests to assure the quality of raw material



## Thermal sagging

Applying force on rubber under a certain degree to measure the deformation of the material after a specified amount of time

#### **Hardness test**

The hardness of metal products and material is measured by applying permanent force on the part or the material to assure the necessary quality level for the market



## OUTSTANDING BUSINESS SUPPORT



- What we have already:
- Low MOQ
- Lead times in line with customers' needs
- Catalogs, Xrefs and support material

#### What comes next:

- Technical training
- Communication tools
- Installer focused tools



# OUTSTANDING BUSINESS SUPPORT



• TEC ALLIANCE CERTIFIED DATA

**PROVIDER** 

• ALDOC DATA PROVIDER

CERTIFIED

TecDoc® DATA SUPPLIER





### MARKETING & SALES







### MARKETING & SALES

#### since 1980

#### SECTORAL PERFORMANCE AWARDS







2016

2019

2021



#### MARKETING & SALES



#### automechanika

FRANKFURT ISTANBUL BUENOS AIRES

#### EQUIP AUTO

PARIS ALGERIA



SAO PAULO / BRASIL





### HUMANS OF ÜCEL





We invest in team building because we believe people are the most valuable resource we have.









Danke

Merci

Gracias

Grazie

Gratias

Obrigado

Ευχαριστώ

Спасибо

הדות

مركشتم

شكرا

Teşekkür Ederiz







Çalı Sanayi Bölgesi 37 Sk. No16/B 16159

Nilüfer / BURSA / TÜRKİYE

Tel.:+90 224 482 46 30

Fax:+90 224 482 46 33

bilgi@ucelkaucuk.com ventas@ucelrubber.com

### JOIN US ON

Www.ucelrubber.com