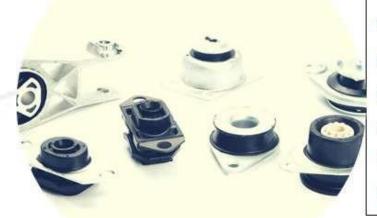

#### Mounts & supports

- Engine Mounts
- Hydraulic Engine Mounts
- Gearbox Mounts
- Strut Mounts
- Torsion Supports
- Exhaust Supports