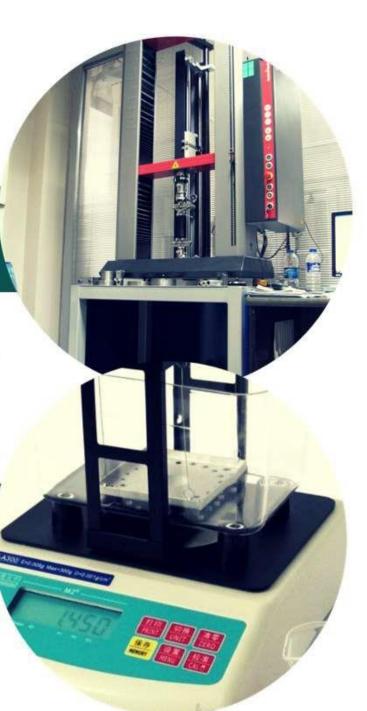

#### Tensile strength

Measuring how much bending and shaping our raw materials can withstand before braking or being deformed

## Density measurment

One of our many tests to assure the quality of raw material