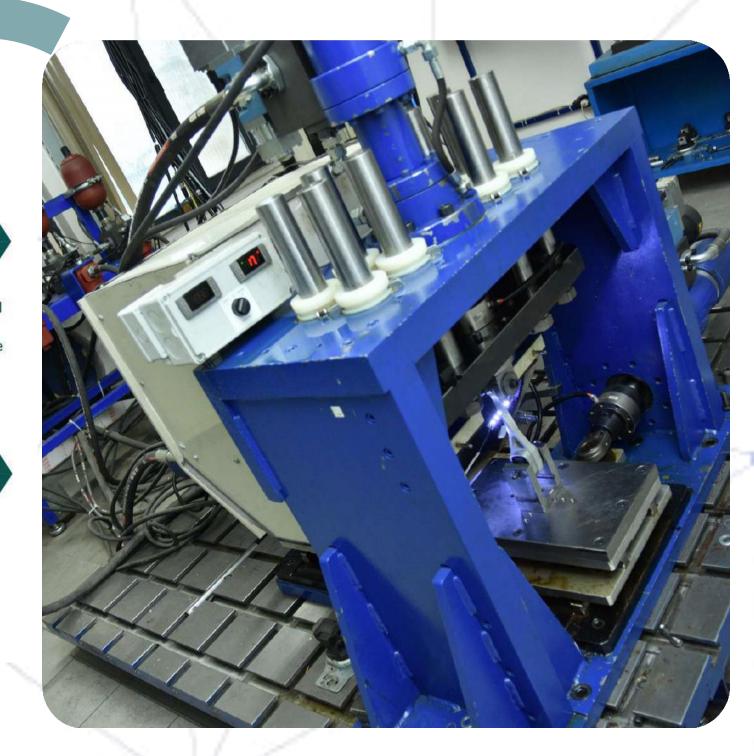

### ÜCEL HISTORY

Full automated welding robot

Management

System

Certified

Management

**System** 

Certified

#### PRODUCTION CAPACITY

• TOTAL AREA: 10.000 M2

• CLOSE AREA: 8.355 M2

Fully automated welding process