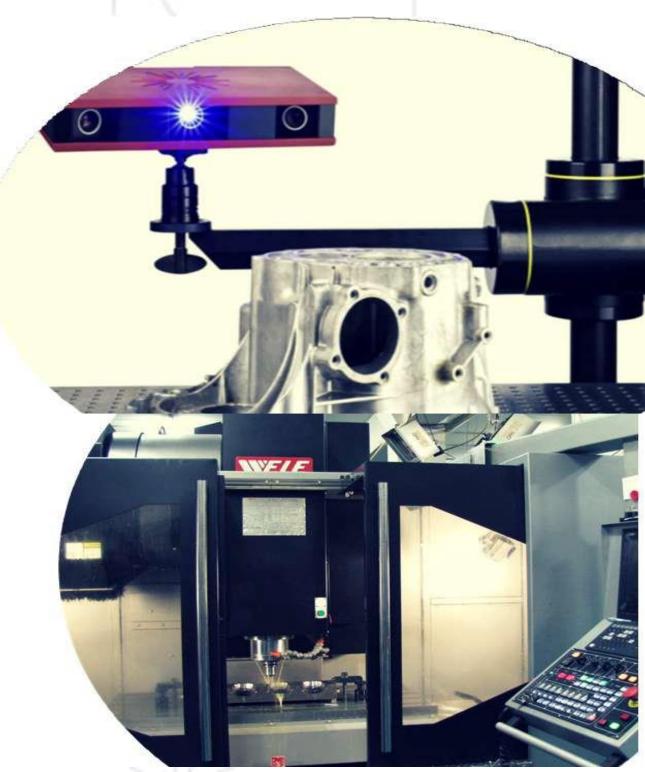

#### High Tech Tools

- From Reverse engineering to the CNC machining and the analysis and simulation,
- Software and hardware 3D scanning technology

#### High Tech Tools

- Computer aided design (CAD)
- Computer aided manufacturing (CAM):

Electro discharge machinging (EDM) -

CNC machining