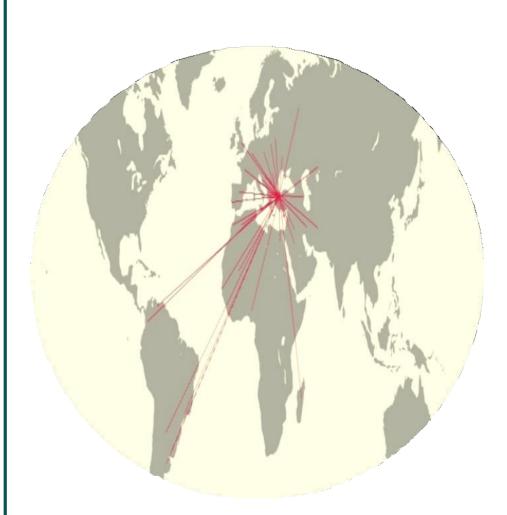

#### Leader in the domestic market with a strong international presence

West Europe: France, Germany, Italy, Spain, Portugal,

East Europe: Albania, Belarus, Bosnia and Herzegovina, Bulgaria, Cyprus, Greece, Lithuania, Macedonia, Moldova, Montenegro, Poland, Romania, Russia, Serbia, Slovenia, Ukraine

South America: Argentina, Brazil, Colombia, Chile, Paraguay, Uruguay, Peru, Venezuela Middle East: Egypt, Iraq, Iran, Israel, Jordan, Lebanon, Palestine, Syria

North Africa: Algeria, Morocco, Tunisia. Rest of Africa: Madagascar, Mali, Nigeria, Senegal

Central Asia: Azerbaijan, Kazakhstan

### MARKETING & SALES

Major Exhibitions in 4 Continents