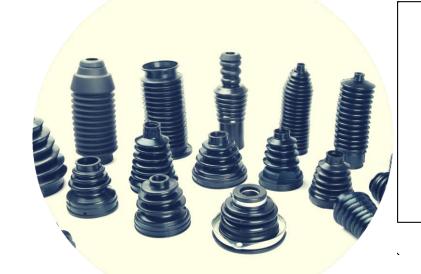

# Bellows & boots

- C.V. Boots
- Wheel Bellows
- Clutch Bellows
- Shock Absorber Dust Bellows
- Air Filter Bellows