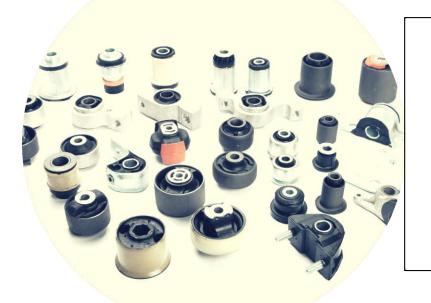

### Bushings

- Wishbone Silent Blocks
- Torsion Silent Blocks
- Engine Cradle Bushings
- Spring Bushings