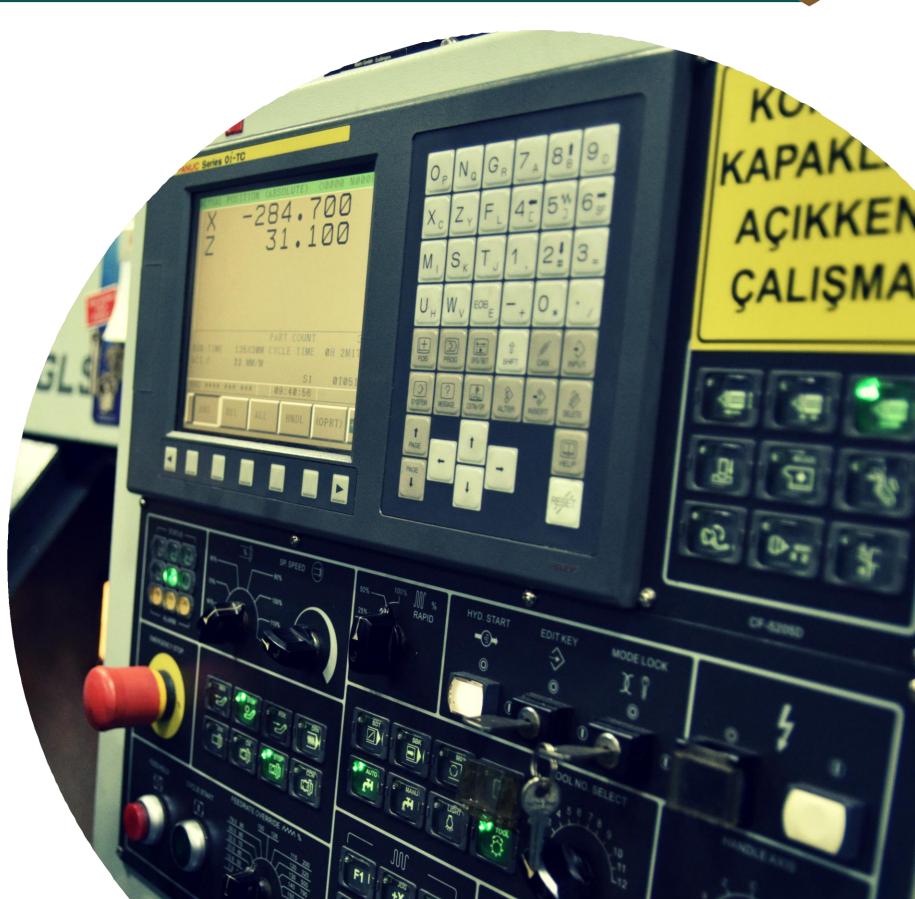

# High Tech Tools

- Computer aided design (CAD)
- Computer aided manufacturing (CAM): Electro
  discharge machinging (EDM) CNC machining

CATIA, world wide used software to design, stimulate and analyze products