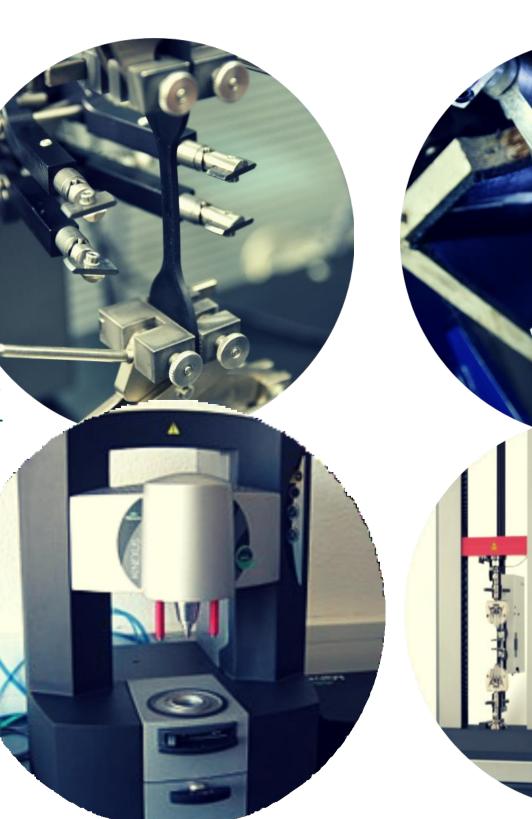

### High Tech Tools

- From Reverse engineering to the CNC machining and the analysis and simulation,
- Software and hardware 3D scanning technology

Automated ATOS 3D metrology. In the standardized measuring machine ATOS ScanBox, ATOS Triple Scan is used for fully automated measuring and inspection of parts.

# High Tech Tools

- Computer aided design (CAD)
- Computer aided manufacturing (CAM): Electro
  discharge machinging (EDM) CNC machining

CATIA, world wide used software to design, stimulate and analyze products

# Quality & Testing