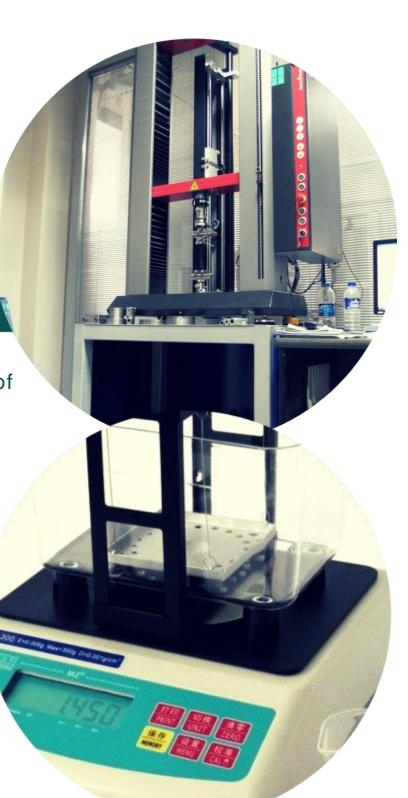

# Quality & Testing

### Elongation

Elasticity and hardness measurement of rubber and metal material

### **Tensile strength**

Measuring how much bending and shaping our raw materials can **withstand** before braking or being deformed