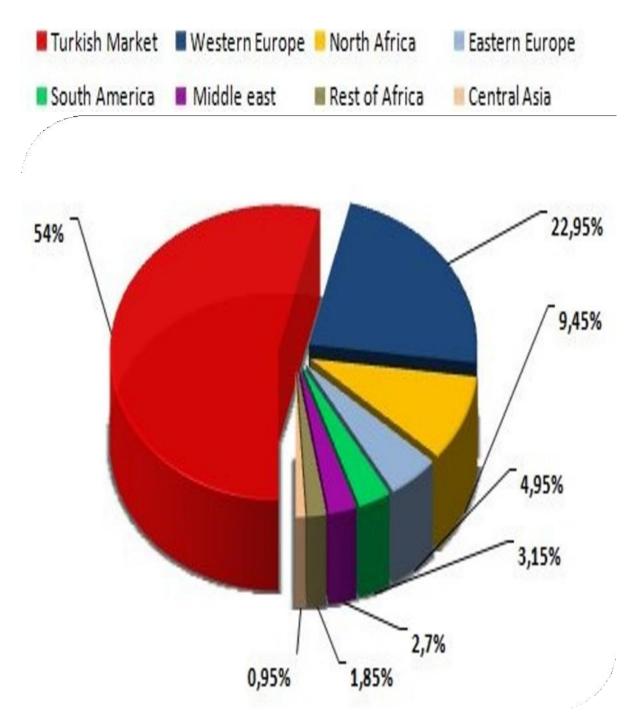

#### Leader in the domestic market with a strong international presence

West Europe: France, Germany, Italy, Spain, Portugal,

East Europe: Albania, Belarus, Bosnia and Herzegovina, Bulgaria, Cyprus, Greece, Lithuania, Macedonia, Moldova, Montenegro, Poland, Romania, Russia, Serbia, Slovenia, Ukraine

South America: Argentina, Brazil, Colombia, Chile, Paraguay, Uruguay, Peru, Venezuela Middle East: Egypt, Iraq, Iran, Israel, Jordan, Lebanon, Palestine, Syria

North Africa: Algeria, Morocco, Tunisia. Rest of Africa: Madagascar, Mali, Nigeria, Senegal

Central Asia: Azerbaijan, Kazakhstan