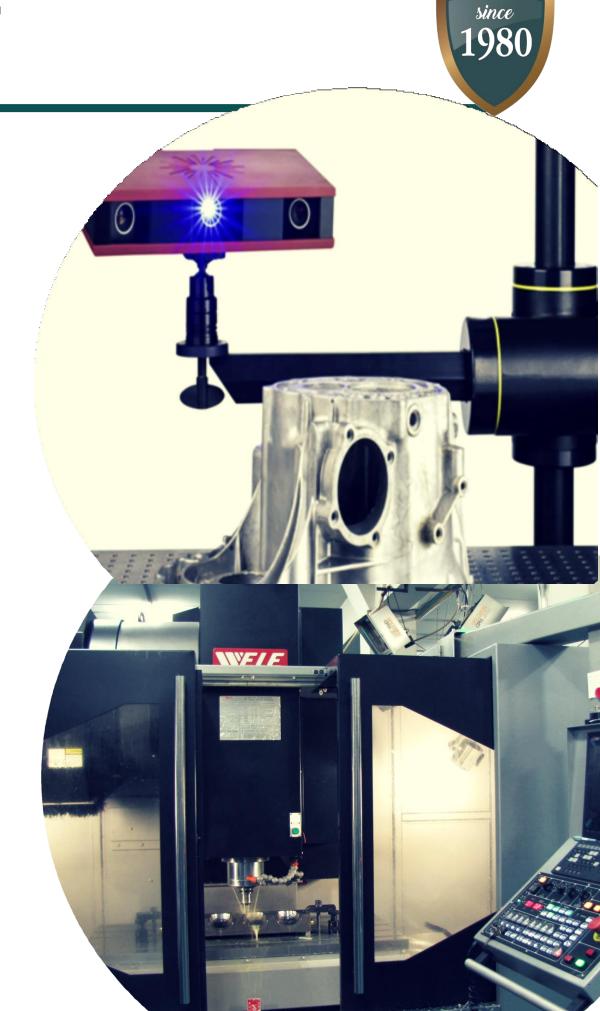

### High Tech Tools

- From Reverse engineering to the CNC machining and the analysis and simulation,
- Software and hardware 3D scanning technology

Automated ATOS 3D metrology. In the standardized measuring machine ATOS ScanBox, ATOS Triple Scan is used for fully automated measuring and inspection of parts.

# High Tech Tools

- Computer aided design (CAD)
- Computer aided manufacturing (CAM): Electro
  discharge machinging (EDM) CNC machining

CATIA, world wide used software to design, stimulate and analyze products