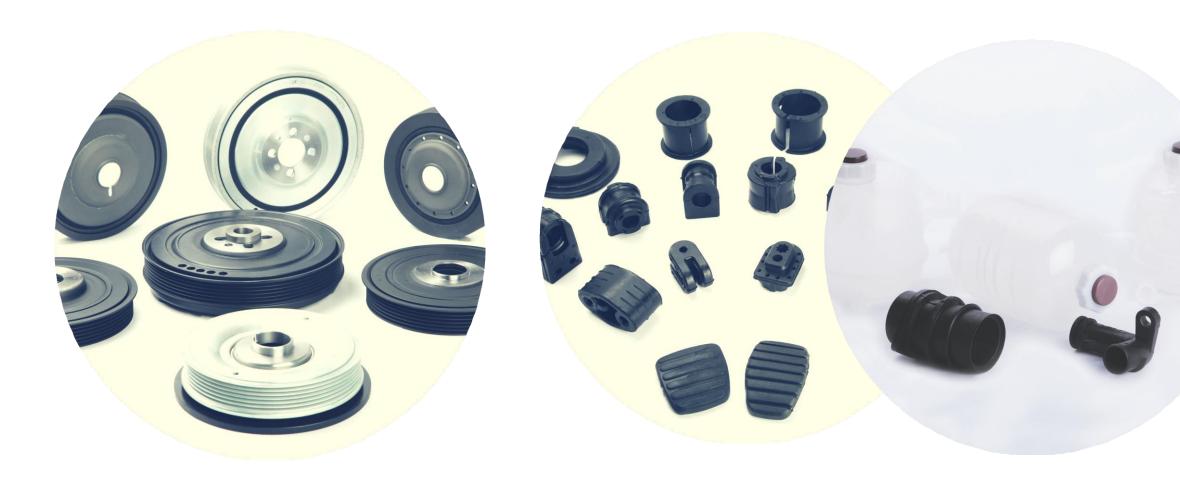

### PRODUCT RANGE

#### Crankshaft pulleys

### Other solutions

- Expansion Tanks
- Rubber Pedals
- Stabilizer bar rubbers

- Full coverage on Renault, Dacia, Fiat
- Basic coverage on PSA, Ford, VW