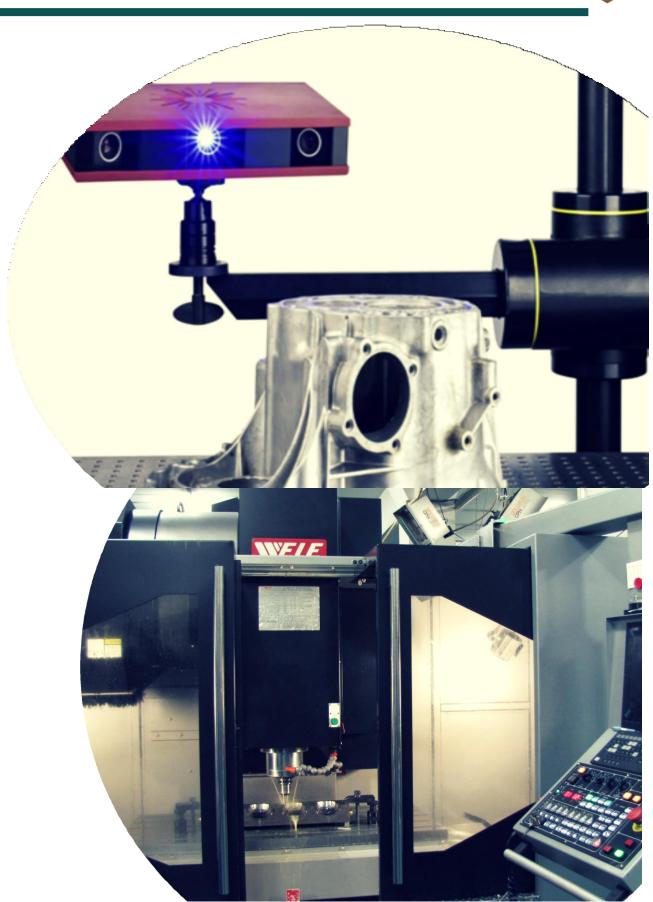

#### High Tech Tools

- From Reverse engineering to the CNC machining and the analysis and simulation,
- Software and hardware 3D scanning technology

Automated ATOS 3D metrology. In the standardized measuring machine ATOS ScanBox, ATOS Triple Scan is used for fully automated measuring and inspection of parts.