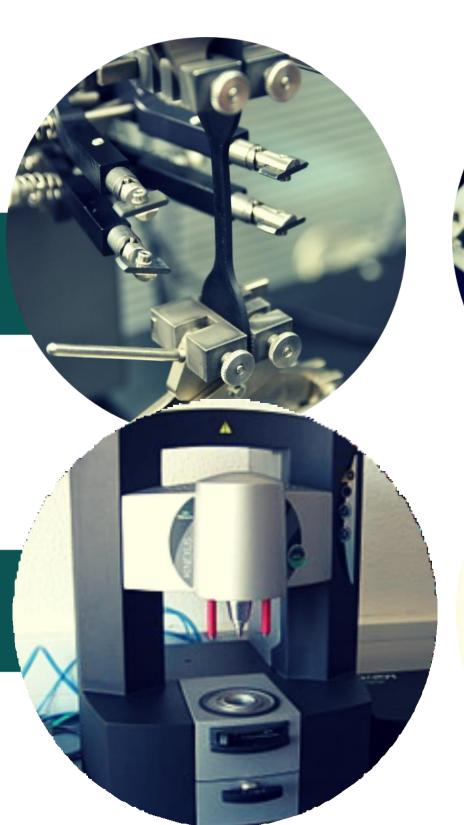

#### High Tech Tools

- From Reverse engineering to the CNC machining and the analysis and simulation,
- Software and hardware 3D scanning technology

Automated ATOS 3D metrology. In the standardized measuring machine ATOS ScanBox, ATOS Triple Scan is used for fully automated measuring and inspection of parts.

## High Tech Tools

- Computer aided design (CAD)
- Computer aided manufacturing (CAM): Electro
   discharge machinging (EDM) CNC machining

CATIA, world wide used software for design & modelling

ANSYS, powerful tool for simulation & analysis