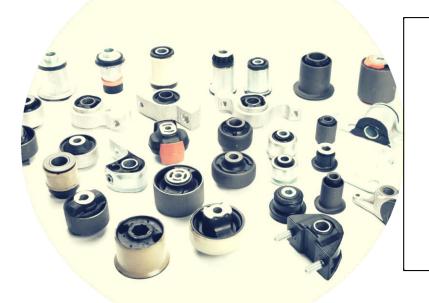

#### Bushings

- Wishbone Silent Blocks
- Torsion Silent Blocks
- Engine Cradle Bushings
- Spring Bushings