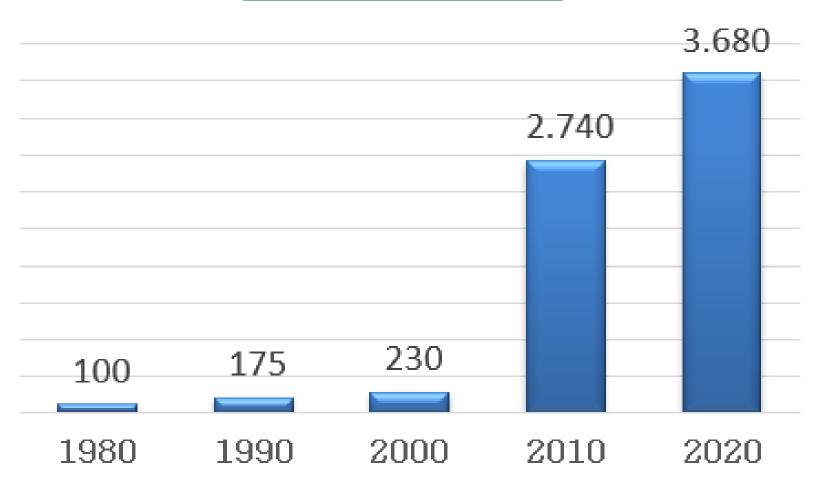

# 1980-2020 PART & REFERENCE QTY DEVELOPMENT

## Parts production from 1980 to 2020