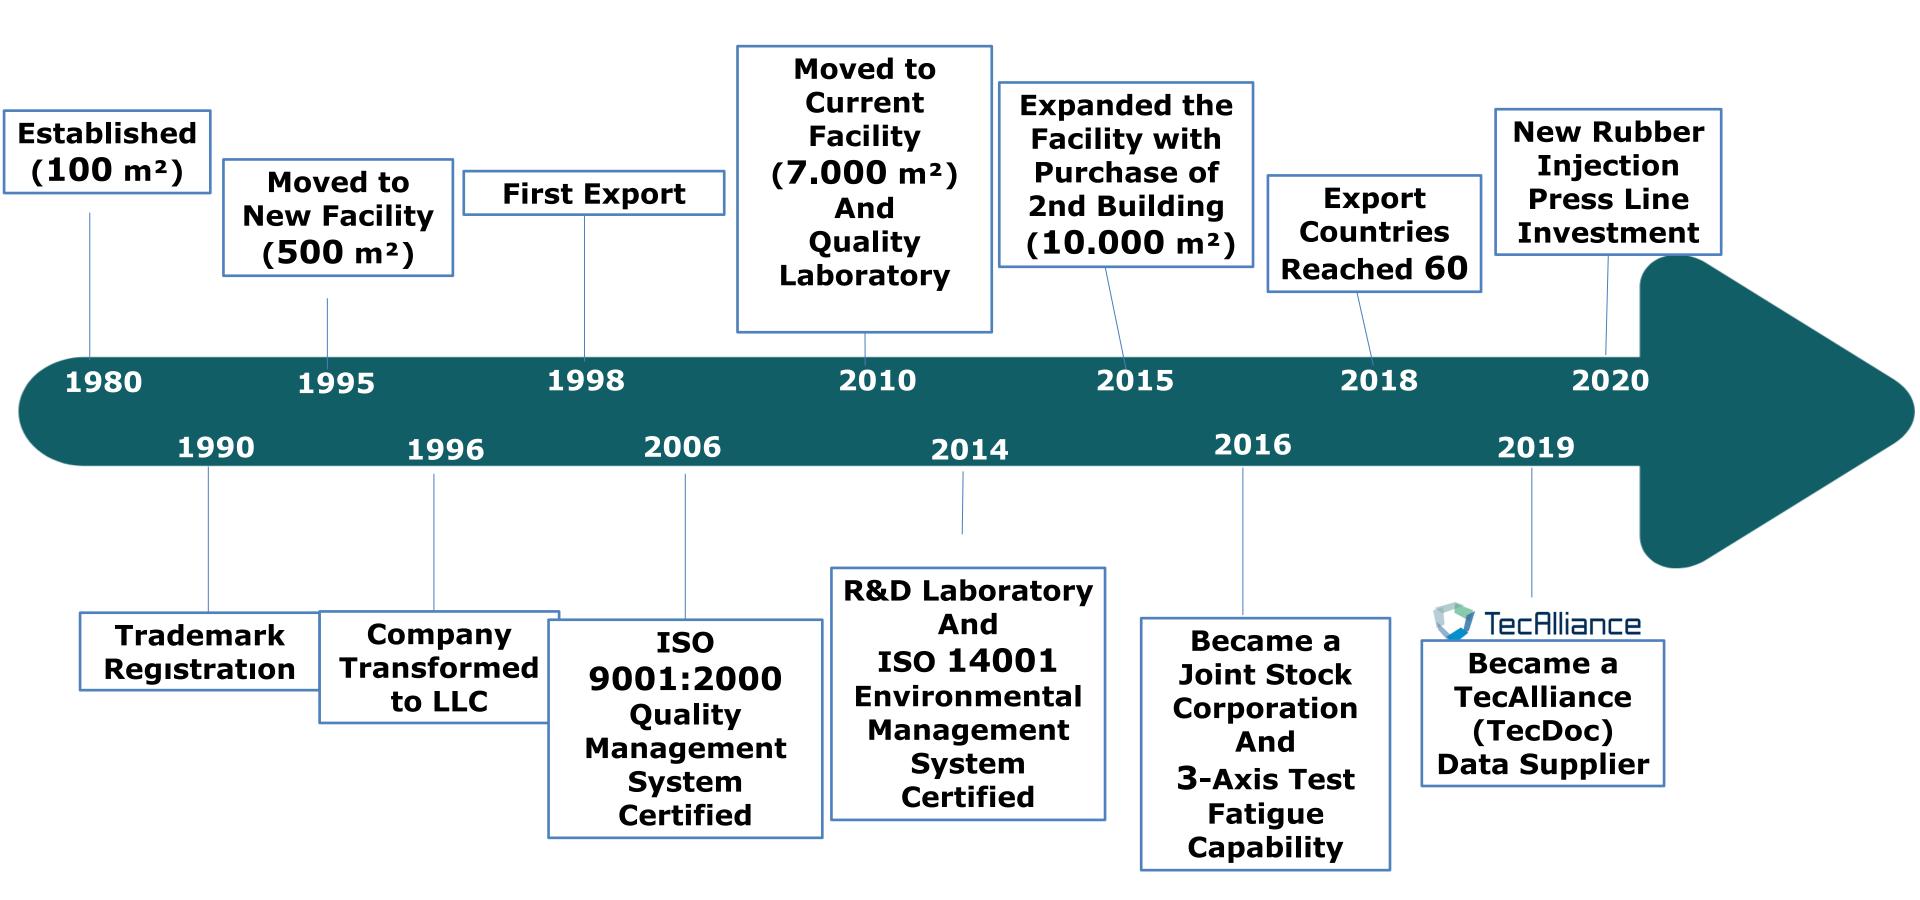

#### **OUR STORY**

Established in 1980 in the heart of Turkish automotive sector; Bursa.

Managed to be known as equivalent to OE parts in the domestic market for years with its quality orientated philosophy and dedicated staff,

Focusing on OEM activities with inhouse R&D department and developing testing facilities.

## ÜÇEL HISTORY

10.000 m² indoor area

3600+ product references

40 years of producer experience

60 countries

4 continents

160 employees

18.000+ passenger cars & LCV model applications

# 1980-2020 PART & REFERENCE QTY DEVELOPMENT

## Parts production from 1980 to 2020