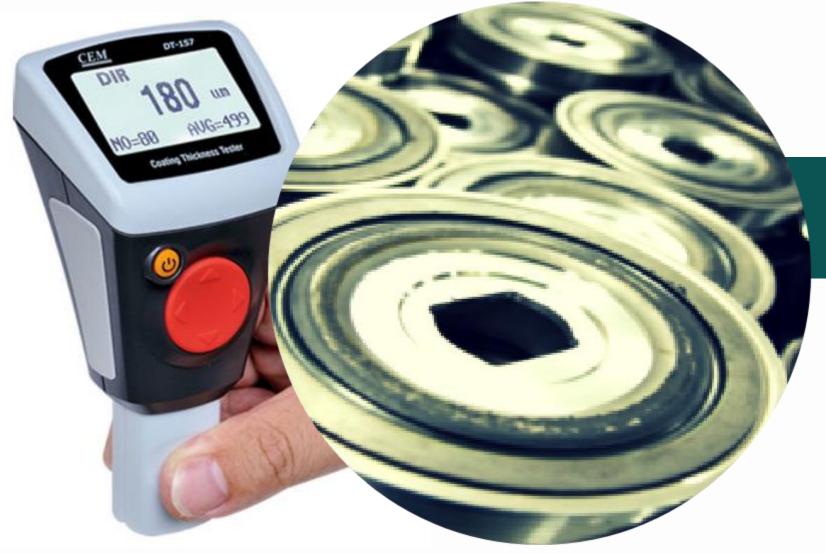

## Coating & thickness test

Ensuring the quality of the coating systems chosen to protect out metal parts