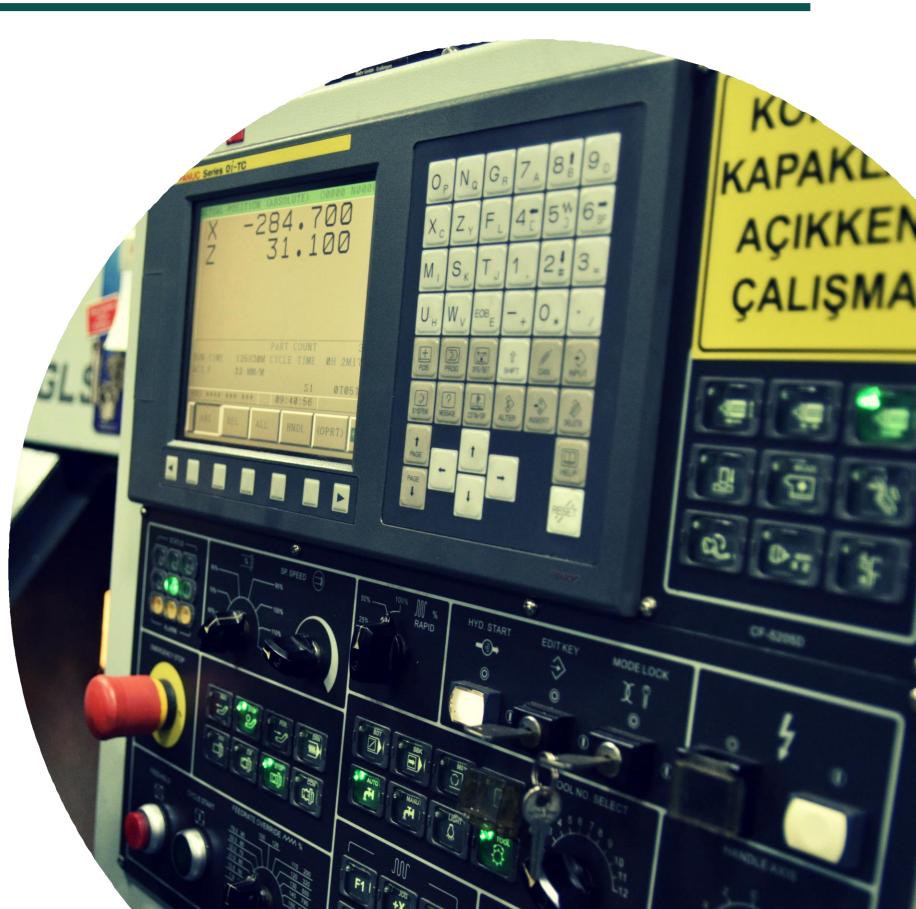

## High Tech Tools

- Computer aided design (CAD)
- Computer aided manufacturing (CAM): Electro
   discharge machinging (EDM) CNC machining

CATIA, world wide used software for design & modelling

ANSYS, powerful tool for simulation & analysis