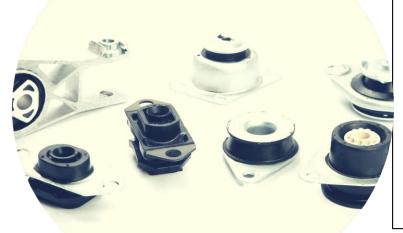

## Mounts & supports

- Engine Mounts
- Hydraulic Engine Mounts
- Gearbox Mounts
- Strut Mounts
- Torsion Supports
- Exhaust Supports