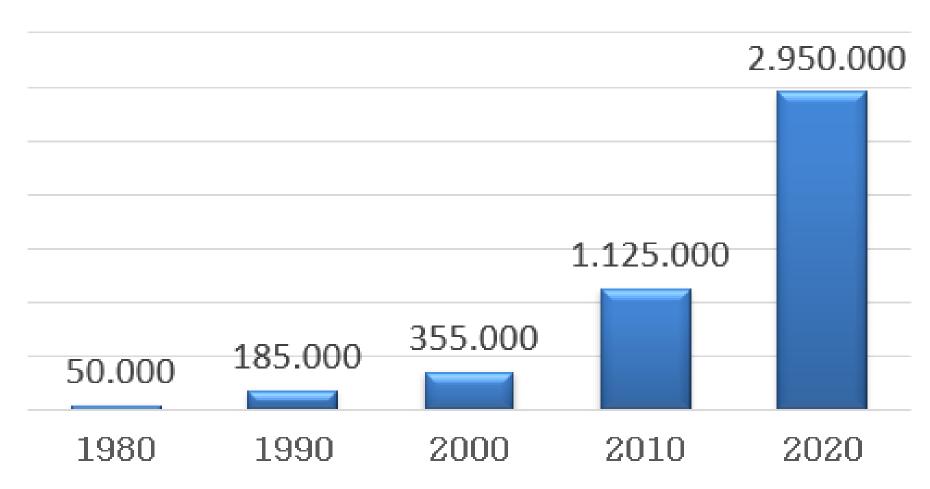

# 1980-2020 PART & REFERENCE QTY DEVELOPMENT

## Parts production from 1980 to 2020