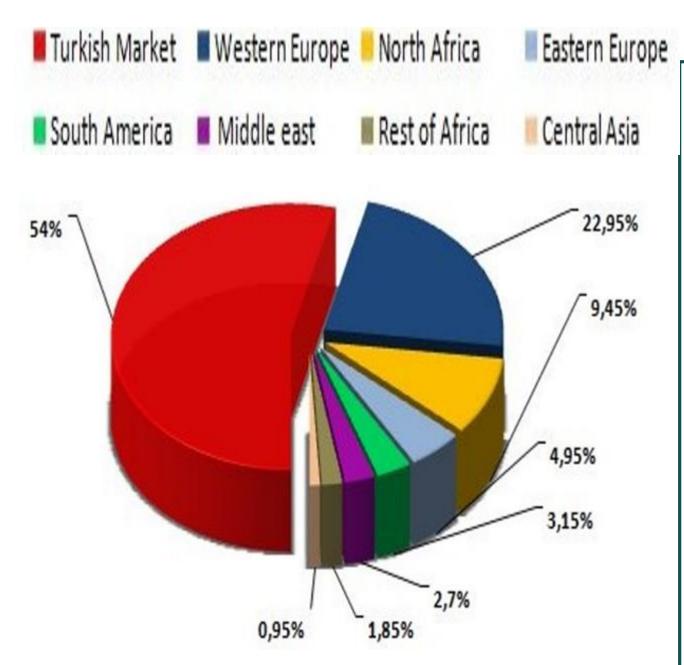

#### Leader in the domestic market with a strong international presence

West Europe: France, Germany, Italy, Spain, Portugal,

East Europe: Albania, Belarus, Bosnia and Herzegovina, Bulgaria, Cyprus, Greece, Lithuania, Macedonia, Moldova, Montenegro, Poland, Romania, Russia, Serbia, Slovenia, Ukraine

South America: Argentina, Brazil, Colombia, Chile, Paraguay, Uruguay, Peru, Venezuela Middle East: Egypt, Iraq, Iran, Israel, Jordan,

Lebanon, Palestine, Syria

North Africa: Algeria, Morocco, Tunisia.

Rest of Africa: Madagascar, Mali, Nigeria,

Senegal

Central Asia: Azerbaijan, Kazakhstan