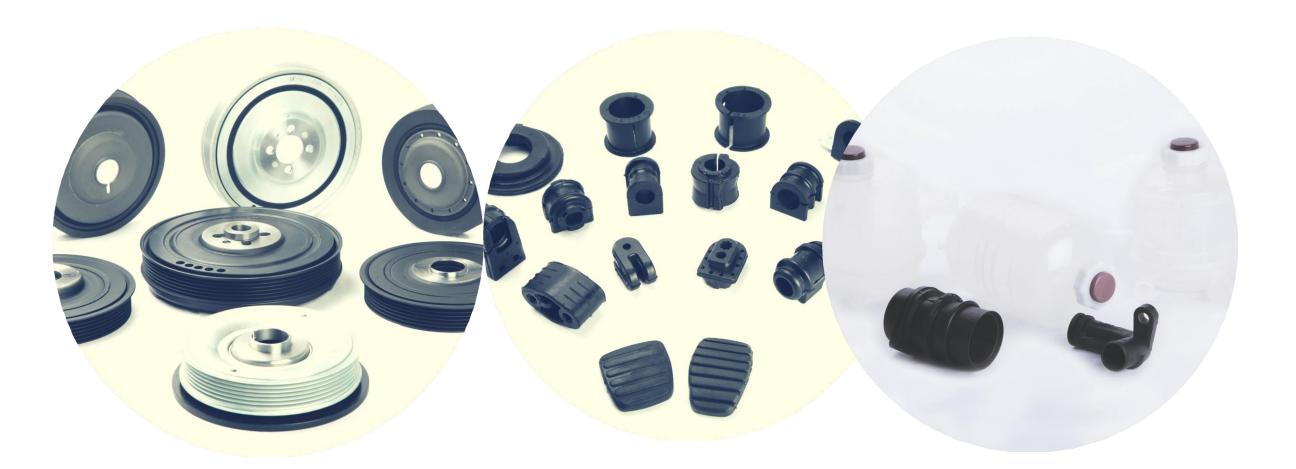

#### Crankshaft pulleys

#### Bushings

- Wishbone Silent Blocks
- Torsion Silent Blocks
- Engine Cradle Bushings
- Spring Bushings

#### Other solutions

- Expansion Tanks
- Rubber Pedals
- Stabilizer bar rubbers

- Full coverage on Renault, Dacia, Fiat
- Basic coverage on PSA, Ford, VW